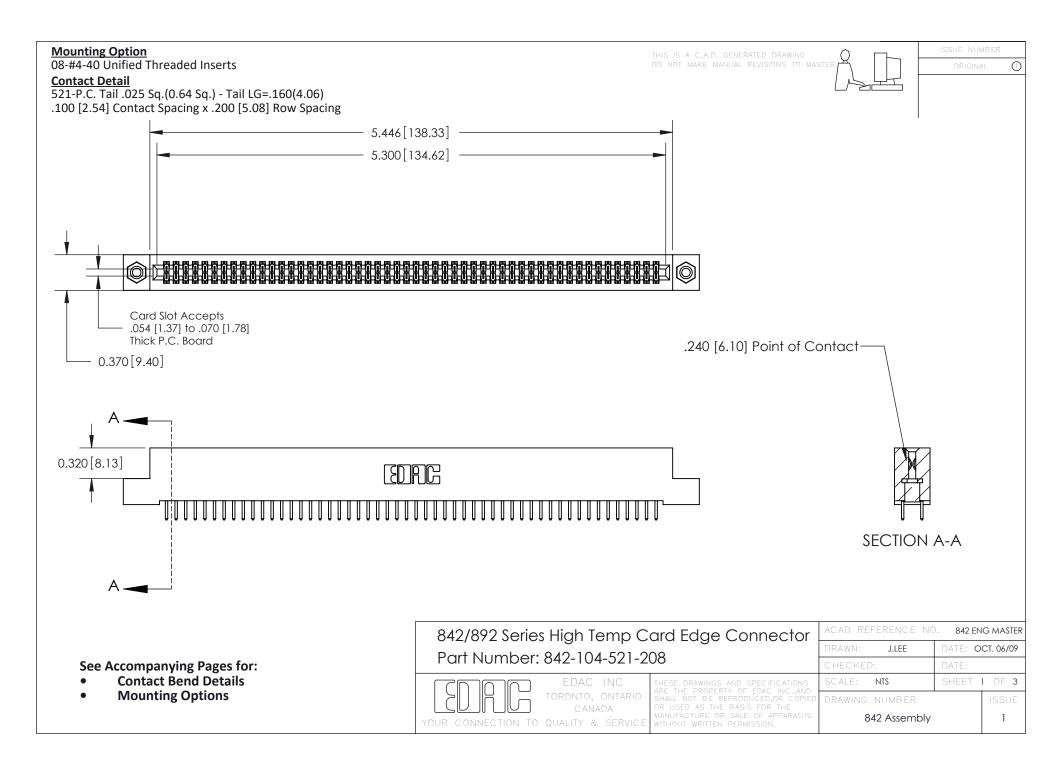

THIS IS A C.A.D. GENERATED DRAWING DO NOT MAKE MANUAL REVISIONS TO MASTER

ORIGINAL (1)



| 842/892 Series High Temp Card Edge Connector<br>Contact Bend Detail |                                                                                                  | ACAD REFERENCE NO. 842 ENG MASTER |             |                  |        |
|---------------------------------------------------------------------|--------------------------------------------------------------------------------------------------|-----------------------------------|-------------|------------------|--------|
|                                                                     |                                                                                                  | DRAWN:                            | J.