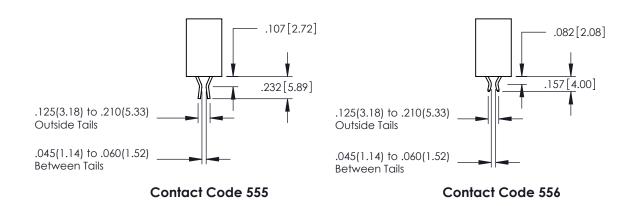

## **Contact Code 558**

## **Contact Code 559**

845/895 SERIES HIGH TEMP CARD EDGE CONNECTOR CONTACT CODE 555,556,558,559,560 DIMENSIONS

YOUR CONNECTION TO QUALITY & SERVICE

|         | ACAD REFERENCE N    | 0. 845-ENG-MASTER |
|---------|---------------------|-------------------|
|         | DRAWN: R.STA.MONICA | DATE:MAY.16/2017  |
|         | CHECKED:            | DATE:             |
| D<br>ED | SCALE: 1:1          | SHEET 2 OF 2      |
|         | DRAWING NUMBER      | ISSUE             |