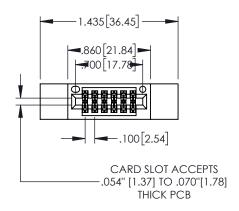

1

| L           | .330[8.38<br>CARD SL | SECTION A-A                                                                                                                                                                                                                                                                                                                                                                                                                                                                                                                                                                                                                                                                                                                                                                                                                                                                                                                                                                                                                                                                                                                                                                                                                                                                                                                                                                                                                                                                                                                                                                                                                                                                                                                                                                                                                                                                                                                                                                                                                                                                                                                    |
|-------------|----------------------|--------------------------------------------------------------------------------------------------------------------------------------------------------------------------------------------------------------------------------------------------------------------------------------------------------------------------------------------------------------------------------------------------------------------------------------------------------------------------------------------------------------------------------------------------------------------------------------------------------------------------------------------------------------------------------------------------------------------------------------------------------------------------------------------------------------------------------------------------------------------------------------------------------------------------------------------------------------------------------------------------------------------------------------------------------------------------------------------------------------------------------------------------------------------------------------------------------------------------------------------------------------------------------------------------------------------------------------------------------------------------------------------------------------------------------------------------------------------------------------------------------------------------------------------------------------------------------------------------------------------------------------------------------------------------------------------------------------------------------------------------------------------------------------------------------------------------------------------------------------------------------------------------------------------------------------------------------------------------------------------------------------------------------------------------------------------------------------------------------------------------------|
|             |                      | .370[9.40]                                                                                                                                                                                                                                                                                                                                                                                                                                                                                                                                                                                                                                                                                                                                                                                                                                                                                                                                                                                                                                                                                                                                                                                                                                                                                                                                                                                                                                                                                                                                                                                                                                                                                                                                                                                                                                                                                                                                                                                                                                                                                                                     |
|             | <u> </u>             |                                                                                                                                                                                                                                                                                                                                                                                                                                                                                                                                                                                                                                                                                                                                                                                                                                                                                                                                                                                                                                                                                                                                                                                                                                                                                                                                                                                                                                                                                                                                                                                                                                                                                                                                                                                                                                                                                                                                                                                                                                                                                                                                |
|             | 1                    | .160[4.06]                                                                                                                                                                                                                                                                                                                                                                                                                                                                                                                                                                                                                                                                                                                                                                                                                                                                                                                                                                                                                                                                                                                                                                                                                                                                                                                                                                                                                                                                                                                                                                                                                                                                                                                                                                                                                                                                                                                                                                                                                                                                                                                     |
| .200[5.08]— |                      | POINT OF DOINT OF DOI |

8<u>J</u>

845/895 SERIES HIGH TEMP CARD EDGE CONNECTOR PART NUMBER: 845-012-525-212

YOUR CONNECTION TO QUALITY & SERVICE

ACAD REFERENCE NO. 845-ENG-MASTER DRAWN: R.STA.MONICA DATE:MAY.16/2017 1:1 SHEET 1 OF 2