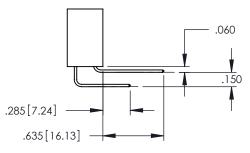

## Contact Dimensions: 525-P.C. Tail .018 Sq.(0.46 Sq.) - Tail LG=.150(3.81) .100 (2.54) Contact Spacing x .200 (5.08) Row Spacing

- INSULATOR MATERIAL: THERMOPLASTIC, UL 94V-0
- CONTACT MATERIAL; COPPER TIN ALLOY CONTACT PLATING: GOLD ON THE MATING AREA, TIN PLATING ON THE CONTACT TAILS, NICKEL UNDERPLATE