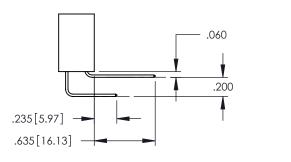

## Contact Code 560

INSULATOR MATERIAL: THERMOPLASTIC POLYESTER, UL 94V-0 DAP MATERIAL AVAILABLE UPON REQUEST

CONTACT MATERIAL; COPPER ALLOY CONTACT PLATING: GOLD ON THE MATING AREA, TIN PLATING ON THE CONTACT TAILS, NICKEL UNDERPLATE

845/895 SERIES HIGH TEMP CARD EDGE CONNECTOR CONTACT CODE 555,556,558,559,560 DIMENSIONS

YOUR CONNECTION TO QUALITY & SERVICE

|         | ACAD REFERENCE N    | 0. 845-ENG-MASTER |
|---------|---------------------|-------------------|
|         | DRAWN: R.STA.MONICA | DATE:MAY.16/2017  |
|         | CHECKED:            | DATE:             |
| D<br>ED | SCALE: 1:1          | SHEET 2 OF 2      |
|         | DRAWING NUMBER      | ISSUE             |