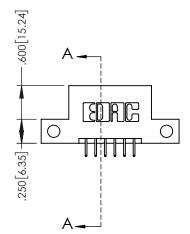

8<u>J</u>

845/895 SERIES HIGH TEMP CARD EDGE CONNECTOR PART NUMBER: 845-012-525-212

YOUR CONNECTION TO QUALITY & SERVICE

ACAD REFERENCE NO. 845-ENG-MASTER DRAWN: R.STA.MONICA DATE:MAY.16/2017 1:1 SHEET 1 OF 2

845-ENG-MASTER