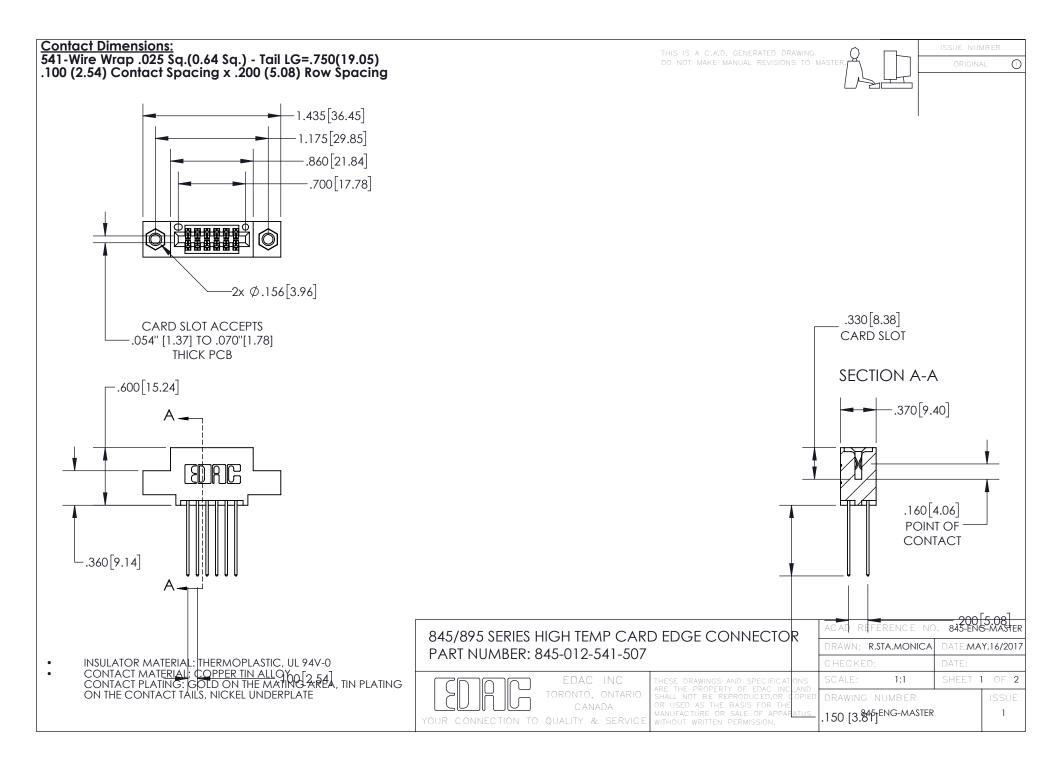

INSULATOR MATERIAL: THERMOPLASTIC POLYESTER, UL 94V-0 DAP MATERIAL AVAILABLE UPON REQUEST

**Contact Code 558** 

CONTACT MATERIAL; COPPER ALLOY CONTACT PLATING: GOLD ON THE MATING AREA, TIN PLATING ON THE CONTACT TAILS, NICKEL UNDERPLATE

## 845/895 SERIES HIGH TEMP CARD EDGE CONNECTOR CONTACT CODE 555,556,558,559,560 DIMENSIONS

YOUR CONNECTION TO QUALITY & SERVICE

Contact Code 559

|   | ACAD REFERENCE NO. 845-ENG-MASTER |                  |  |
|---|-----------------------------------|------------------|--|
|   | DRAWN: R.STA.MONICA               | DATE:MAY.16/2017 |  |
|   | CHECKED:                          | DATE:            |  |
|   | SCALE: 1:1                        | SHEET 2 OF 2     |  |
| D | DRAWING NUMBER                    | ISSUE            |  |

Contact Code 560