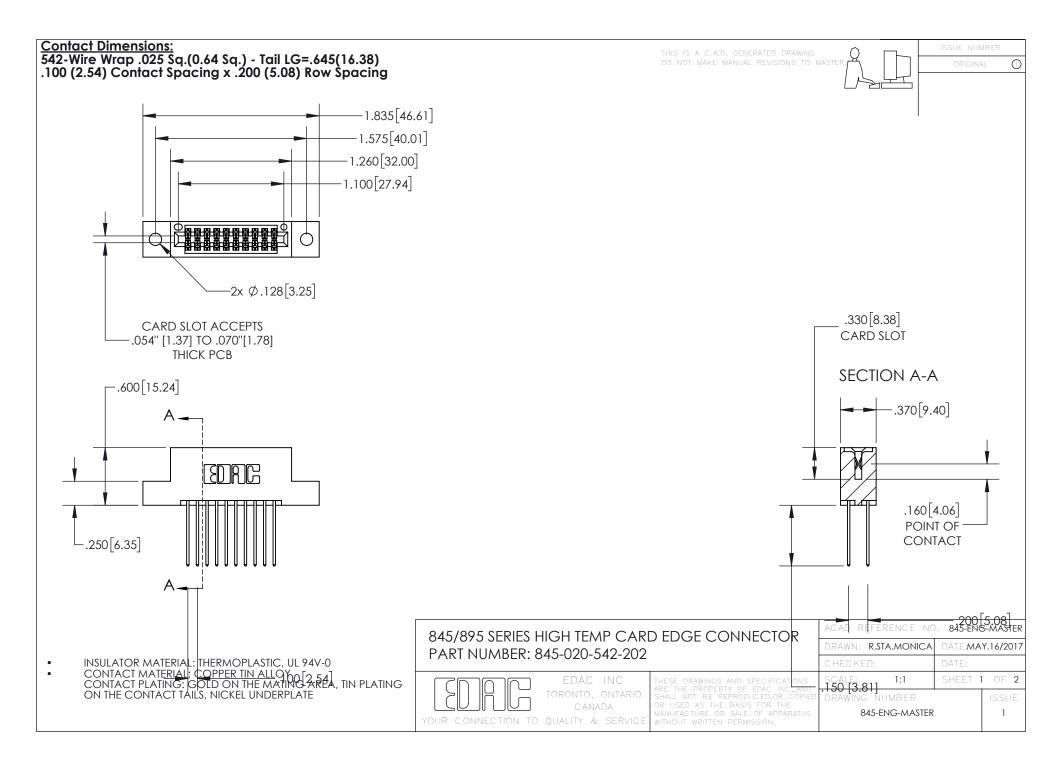

INSULATOR MATERIAL: THERMOPLASTIC POLYESTER, UL 94V-0

DAP MATERIAL AVAILABLE UPON REQUEST

**Contact Code 558** 

CONTACT MATERIAL; COPPER ALLOY CONTACT PLATING: GOLD ON THE MATING AREA, TIN PLATING ON THE CONTACT TAILS, NICKEL UNDERPLATE

## 845/895 SERIES HIGH TEMP CARD EDGE CONNECTOR CONTACT CODE 555,556,558,559,560 DIMENSIONS

YOUR CONNECTION TO QUALITY & SERVICE

Contact Code 559

|   | ACAD REFERENCE NO. 845-ENG-MASTER |                  |
|---|-----------------------------------|------------------|
|   | DRAWN: R.STA.MONICA               | DATE:MAY.16/2017 |
|   | CHECKED:                          | DATE:            |
|   | SCALE: 1:1                        | SHEET 2 OF 2     |
| D | DRAWING NUMBER                    | ISSUE            |

Contact Code 560

845-ENG-MASTER