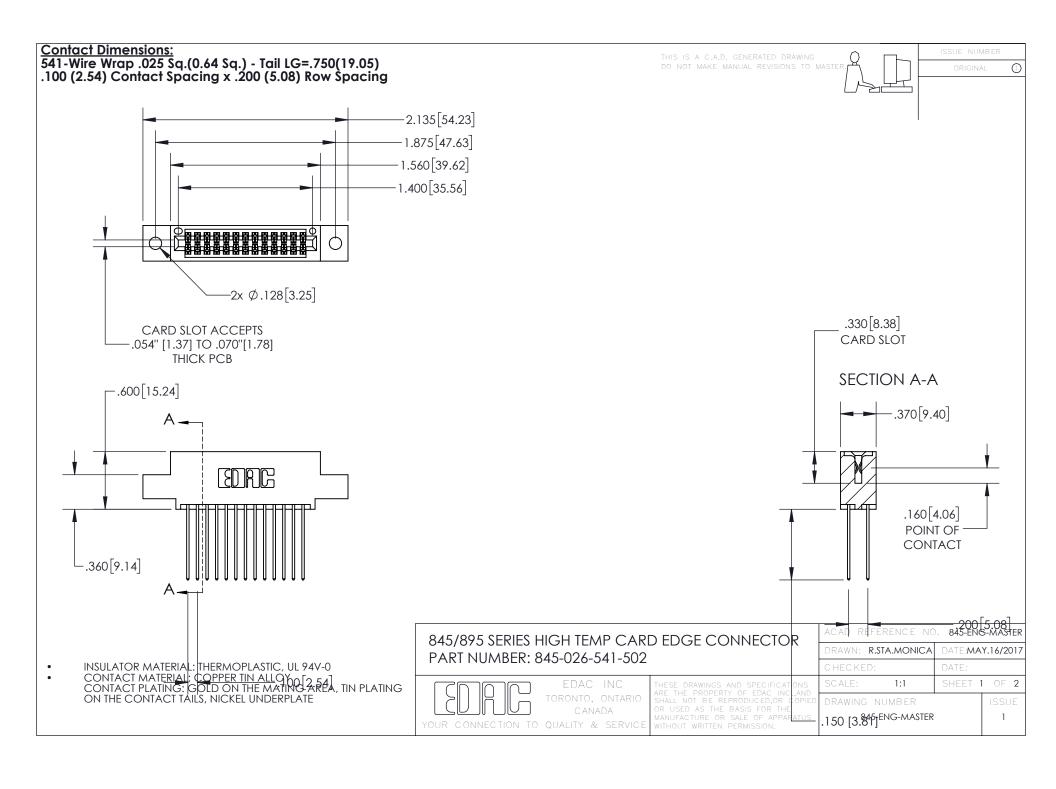

INSULATOR MATERIAL: THERMOPLASTIC POLYESTER, UL 94V-0 DAP MATERIAL AVAILABLE UPON REQUEST

CONTACT MATERIAL; COPPER ALLOY CONTACT PLATING: GOLD ON THE MATING AREA, TIN PLATING ON THE CONTACT TAILS, NICKEL UNDERPLATE