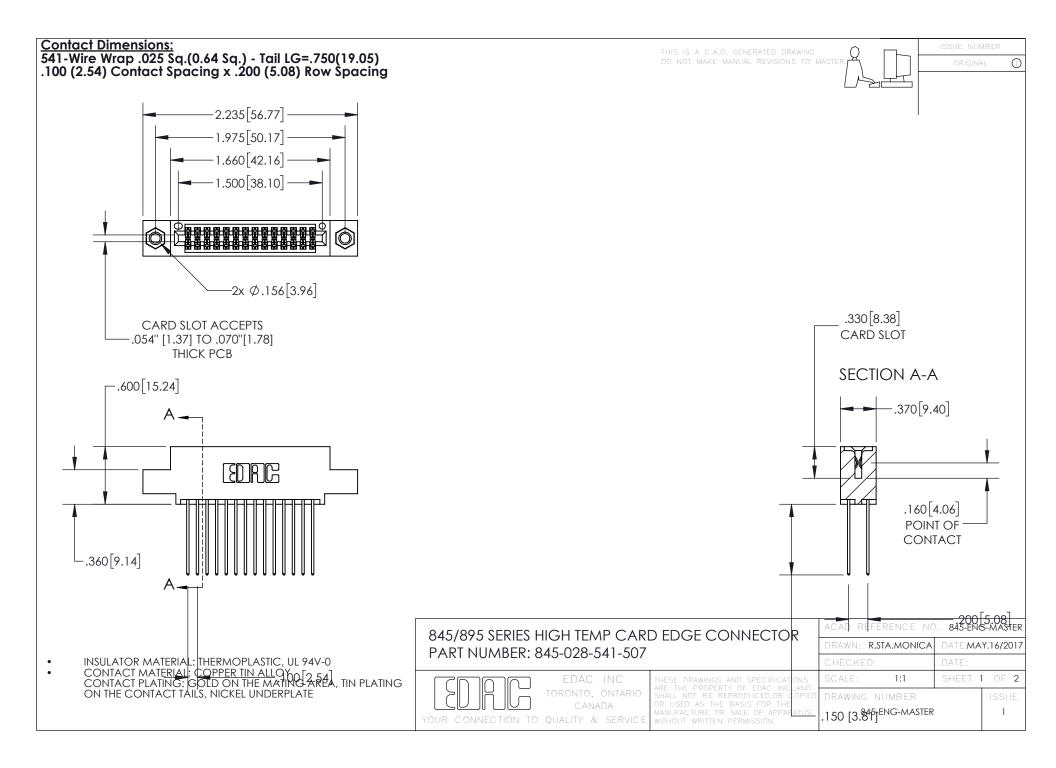

## 845/895 SERIES HIGH TEMP CARD EDGE CONNECTOR CONTACT CODE 555,556,558,559,560 DIMENSIONS

YOUR CONNECTION TO QUALITY & SERVICE

Contact Code 559

|   | ACAD REFERENCE NO. 845-ENG-MASTER |                  |
|---|-----------------------------------|------------------|
|   | DRAWN: R.STA.MONICA               | DATE:MAY.16/2017 |
|   | CHECKED:                          | DATE:            |
|   | SCALE: 1:1                        | SHEET 2 OF 2     |
| D | DRAWING NUMBER                    | ISSUE            |