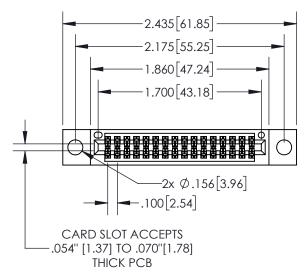

## **Contact Dimensions:**

555-Extender Board Bend (Code 500 Contacts)
See Sheet 2 for Contact Code 555, 556, 558, 559, 560 Dimensions

- 845/895 SERIES HIGH TEMP CARD EDGE CONNECTOR PART NU INSULATOR MATERIAL: THERMOPLASTIC, UL 94V-0
- CONTACT MATERIAL; COPPER TIN ALLOY
  CONTACT PLATING: GOLD ON THE MATING AREA, TIN PLATING
  ON THE CONTACT TAILS, NICKEL UNDERPLATE

| .330[8.38]<br>CARD SLOT                |  |  |  |  |  |
|----------------------------------------|--|--|--|--|--|
| SECTION A-A                            |  |  |  |  |  |
| .370[9.40]                             |  |  |  |  |  |
| .160[4.06] POINT OF CONTACT .200[5.08] |  |  |  |  |  |