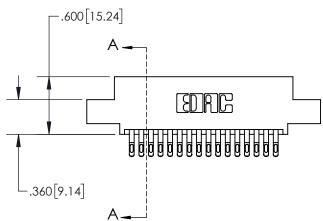

| .330[8.38]<br>CARD SLOT                |  |  |  |  |  |
|----------------------------------------|--|--|--|--|--|
| SECTION A-A                            |  |  |  |  |  |
| .370[9.40]                             |  |  |  |  |  |
| .160[4.06] POINT OF CONTACT .200[5.08] |  |  |  |  |  |