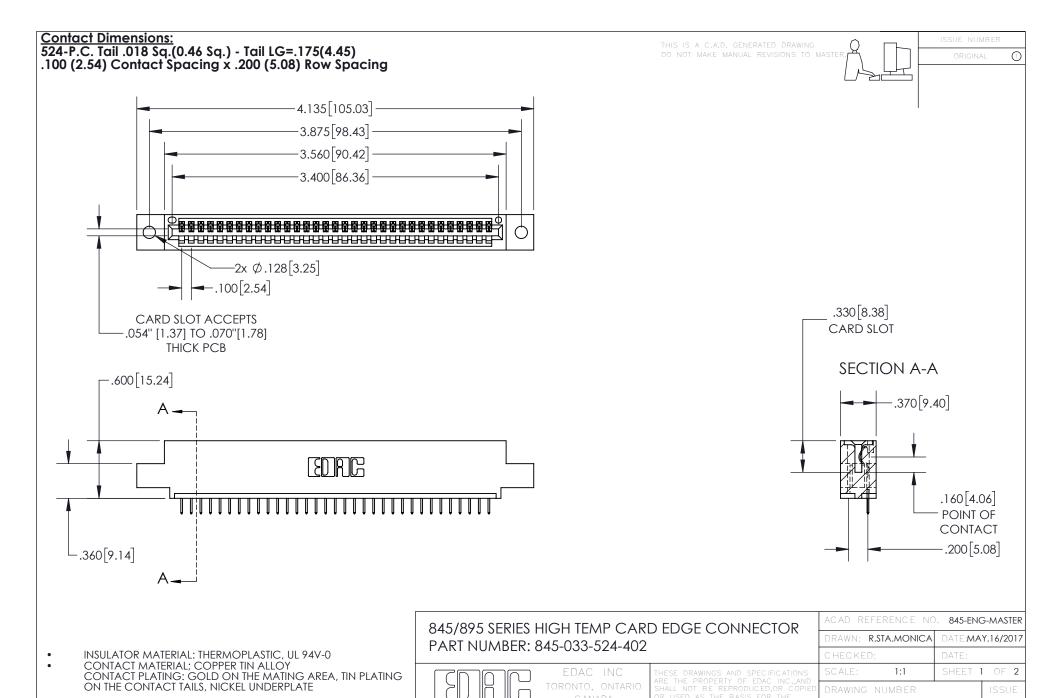

YOUR CONNECTION TO QUALITY & SERVICE

845-ENG-MASTER

- INSULATOR MATERIAL: THERMOPLASTIC POLYESTER, UL 94V-0 DAP MATERIAL AVAILABLE UPON REQUEST
- CONTACT MATERIAL; COPPER ALLOY

CONTACT PLATING: GOLD ON THE MATING AREA, TIN PLATING ON THE CONTACT TAILS, NICKEL UNDERPLATE

## 845/895 SERIES HIGH TEMP CARD EDGE CONNECTOR CONTACT CODE 555,556,558,559,560 DIMENSIONS

YOUR CONNECTION TO QUALITY & SERVICE

|   | ACAD REFERENCE NO   | . 845-ENG-MASTER |
|---|---------------------|------------------|
|   | DRAWN: R.STA.MONICA | DATE:MAY.16/2017 |
|   | CHECKED:            | DATE:            |
|   | SCALE: 1:1          | SHEET 2 OF 2     |
| D | DRAWING NUMBER      | ISSUE            |

845-ENG-MASTER