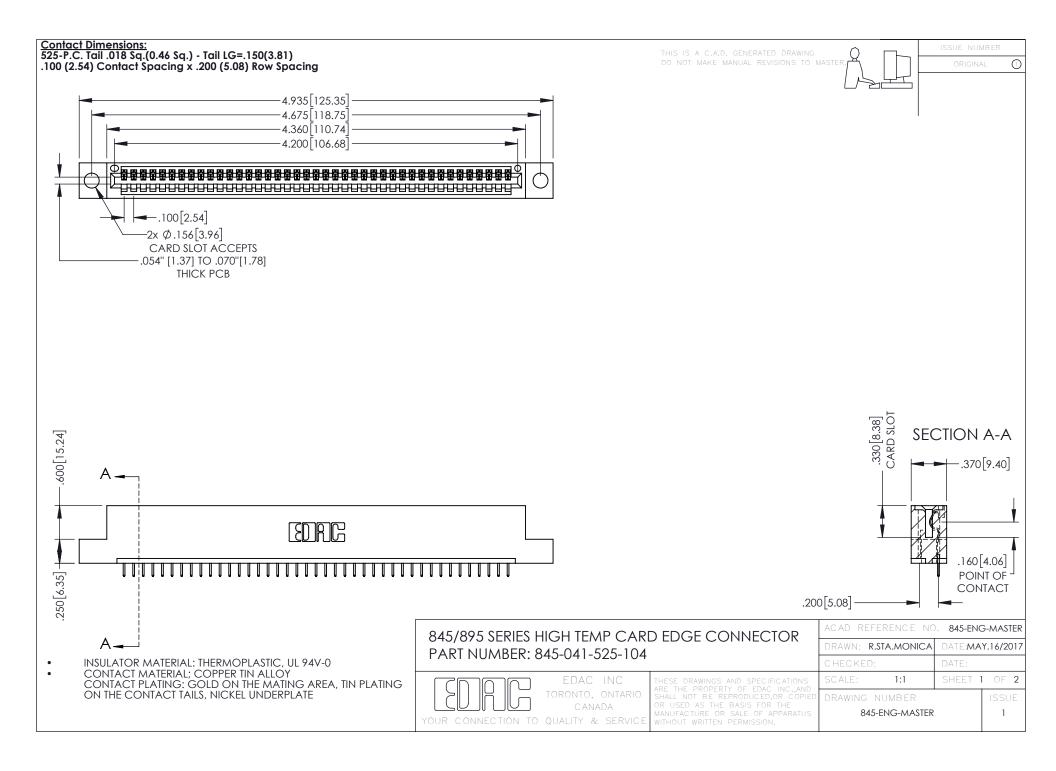

- INSULATOR MATERIAL: THERMOPLASTIC POLYESTER, UL 94V-0 DAP MATERIAL AVAILABLE UPON REQUEST
- CONTACT MATERIAL; COPPER ALLOY

**Contact Code 558** 

CONTACT PLATING: GOLD ON THE MATING AREA, TIN PLATING ON THE CONTACT TAILS, NICKEL UNDERPLATE

## 845/895 SERIES HIGH TEMP CARD EDGE CONNECTOR CONTACT CODE 555,556,558,559,560 DIMENSIONS

YOUR CONNECTION TO QUALITY & SERVICE

Contact Code 559

|   | ACAD REFERENCE NO   | . 845-ENG-MASTER |
|---|---------------------|------------------|
|   | DRAWN: R.STA.MONICA | DATE:MAY.16/2017 |
|   | CHECKED:            | DATE:            |
|   | SCALE: 1:1          | SHEET 2 OF 2     |
| D | DRAWING NUMBER      | ISSUE            |

Contact Code 560

845-ENG-MASTER