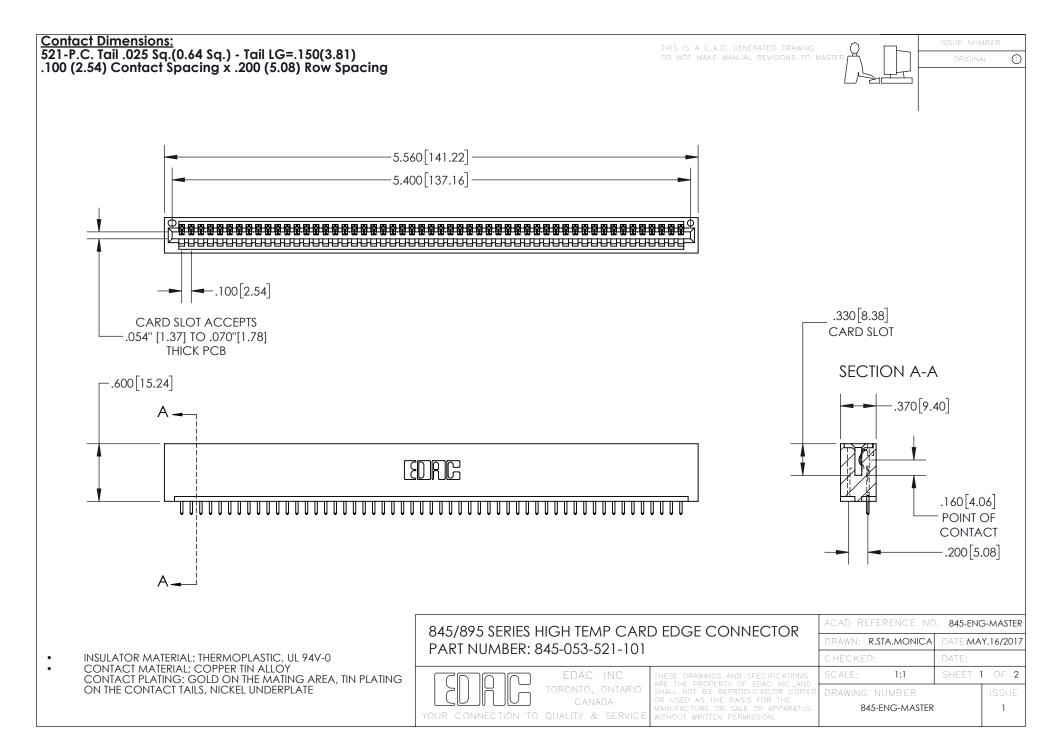

INSULATOR MATERIAL: THERMOPLASTIC POLYESTER, UL 94V-0 DAP MATERIAL AVAILABLE UPON REQUEST

**Contact Code 558** 

CONTACT MATERIAL; COPPER ALLOY CONTACT PLATING: GOLD ON THE MATING AREA, TIN PLATING ON THE CONTACT TAILS, NICKEL UNDERPLATE

## 845/895 SERIES HIGH TEMP CARD EDGE CONNECTOR CONTACT CODE 555,556,558,559,560 DIMENSIONS

YOUR CONNECTION TO QUALITY & SERVICE

Contact Code 559

|   | ACAD REFERENCE NO. 845-ENG-MASTER |                  |  |
|---|-----------------------------------|------------------|--|
|   | DRAWN: R.STA.MONICA               | DATE:MAY.16/2017 |  |
|   | CHECKED:                          | DATE:            |  |
|   | SCALE: 1:1                        | SHEET 2 OF 2     |  |
| D | DRAWING NUMBER                    | ISSUE            |  |

Contact Code 560