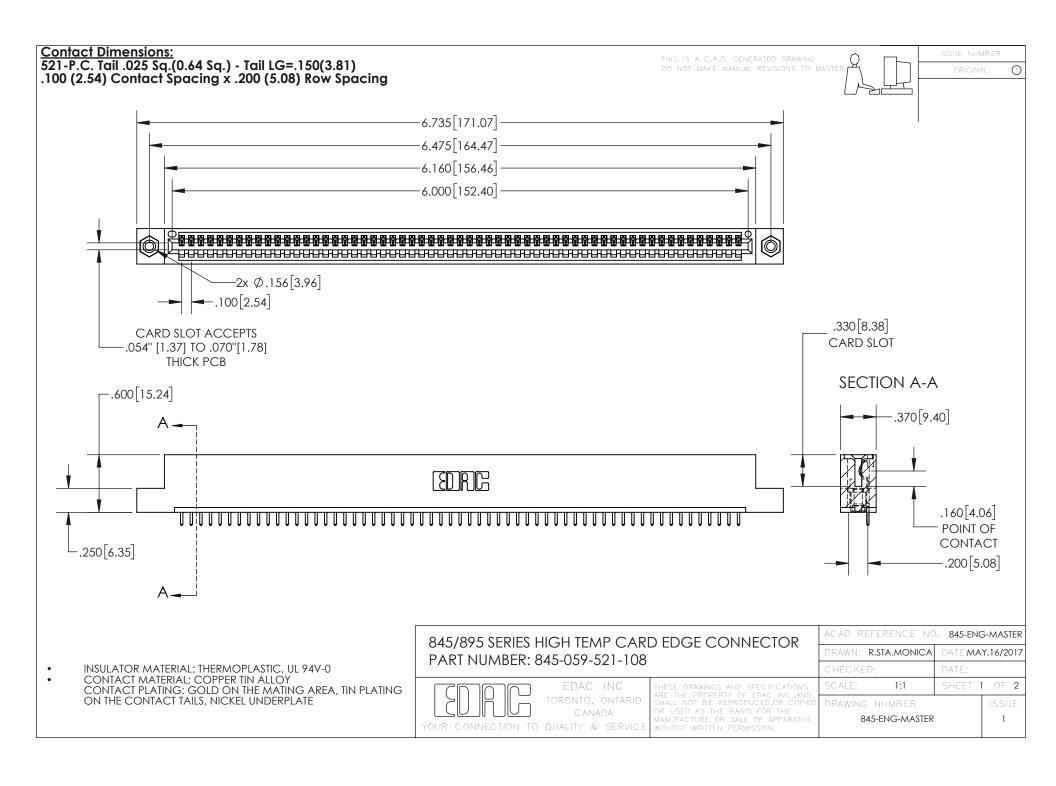

INSULATOR MATERIAL: THERMOPLASTIC POLYESTER, UL 94V-0 DAP MATERIAL AVAILABLE UPON REQUEST

**Contact Code 558** 

CONTACT MATERIAL; COPPER ALLOY CONTACT PLATING: GOLD ON THE MATING AREA, TIN PLATING ON THE CONTACT TAILS, NICKEL UNDERPLATE

## 845/895 SERIES HIGH TEMP CARD EDGE CONNECTOR CONTACT CODE 555,556,558,559,560 DIMENSIONS

YOUR CONNECTION TO QUALITY & SERVICE

Contact Code 559

|   | ACAD REFERENCE NO. 845-ENG-MASTER |                  |  |
|---|-----------------------------------|------------------|--|
|   | DRAWN: R.STA.MONICA               | DATE:MAY.16/2017 |  |
|   | CHECKED:                          | DATE:            |  |
|   | SCALE: 1:1                        | SHEET 2 OF 2     |  |
| D | DRAWING NUMBER                    | ISSUE            |  |

Contact Code 560

845-ENG-MASTER