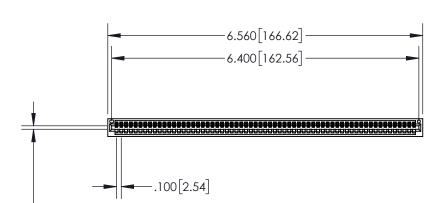

**Contact Dimensions:** 

541-Wire Wrap .025 Sq.(0.64 Sq.) - Tail LG=.750(19.05) .100 (2.54) Contact Spacing x .200 (5.08) Row Spacing

1

INSULATOR MATERIAL: THERMOPLASTIC, UL 94V-0

CARD SLOT ACCEPTS

-.054" [1.37] TO .070"[1.78] THICK PCB