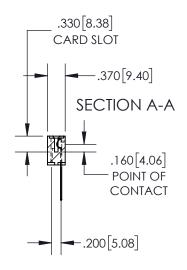

**Contact Dimensions:** 

541-Wire Wrap .025 Sq.(0.64 Sq.) - Tail LG=.750(19.05) .100 (2.54) Contact Spacing x .200 (5.08) Row Spacing

1

INSULATOR MATERIAL: THERMOPLASTIC, UL 94V-0

CARD SLOT ACCEPTS

-.054" [1.37] TO .070"[1.78] THICK PCB