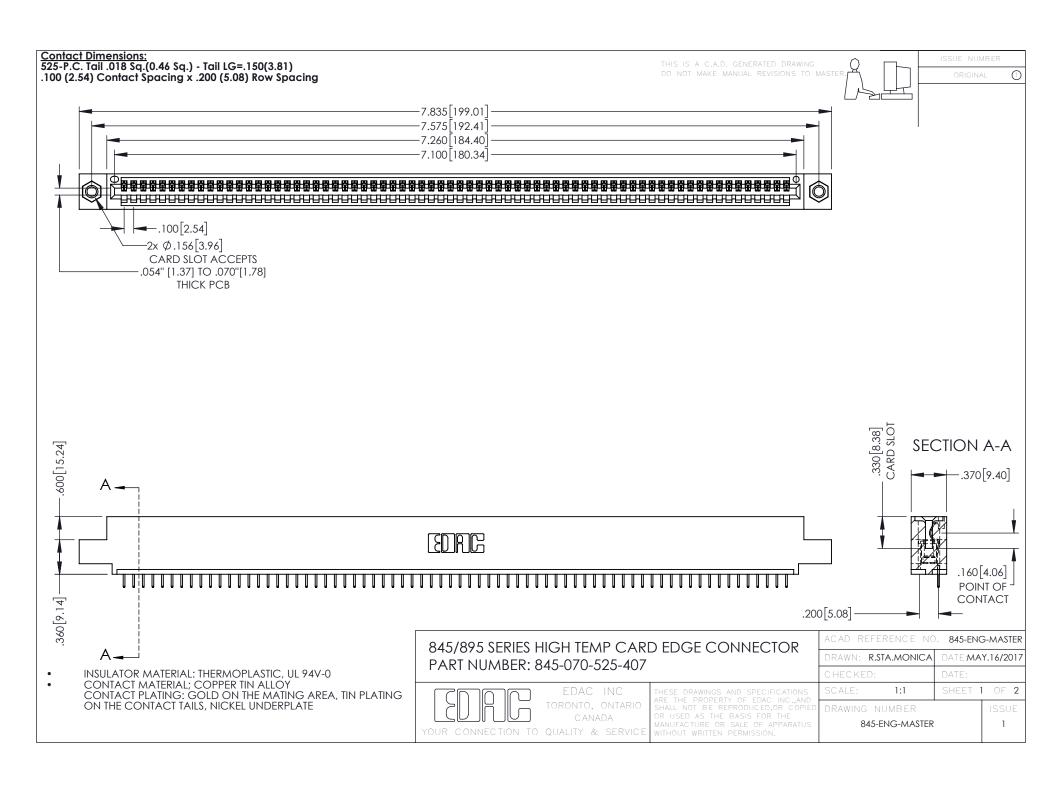

**Contact Code 558** Contact Code 559 Contact Code 560

- INSULATOR MATERIAL: THERMOPLASTIC POLYESTER, UL 94V-0 DAP MATERIAL AVAILABLE UPON REQUEST
- CONTACT MATERIAL; COPPER ALLOY

CONTACT PLATING: GOLD ON THE MATING AREA, TIN PLATING ON THE CONTACT TAILS, NICKEL UNDERPLATE

## 845/895 SERIES HIGH TEMP CARD EDGE CONNECTOR CONTACT CODE 555,556,558,559,560 DIMENSIONS

YOUR CONNECTION TO QUALITY & SERVICE

|   | ACAD REFERENCE NO. 845-ENG-MASTER |                  |
|---|-----------------------------------|------------------|
|   | DRAWN: R.STA.MONICA               | DATE:MAY.16/2017 |
|   | CHECKED:                          | DATE:            |
|   | SCALE: 1:1                        | SHEET 2 OF 2     |
| D | DRAWING NUMBER                    | ISSUE            |

845-ENG-MASTER