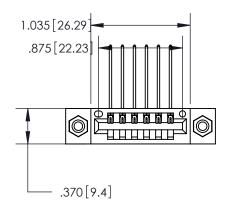

<u>Contact Dimensions:</u>
559-90 Degree Bend (Code 541 Contacts)
See Sheet 2 for Contact Code 555, 556, 558, 559, 560 Dimensions

THIS IS A C.A.D. GENERATED DRAWING DO NOT MAKE MANUAL REVISIONS TO MASTER.

ISSUE NUMBER

ORIGINAL

.600 [15.24]

INSULATOR MATERIAL: THERMOPLASTIC POLYESTER, UL 94V-0 CONTACT MATERIAL; COPPER, NICKEL, TIN ALLOY CA-725 CONTACT PLATING: GOLD ON THE MATING AREA, TIN-LEAD

ON THE CONTACT TAILS, NICKEL UNDERPLATE

846/896 SERIES HIGH TEMP CARD EDGE CONNECTOR PART NUMBER: 846-006-559-608

YOUR CONNECTION TO QUALITY & SERVICE

**EDAC INC** TORONTO, ONTARIO CANADA

THESE DRAWINGS AND SPECIFICATIONS ARE THE PROPERTY OF EDAC INC.,AND SHALL NOT BE REPRODUCED, OR COPIED OR USED AS THE BASIS FOR THE MANUFACTURE OR SALE OF APPARATUS WITHOUT WRITTEN PERMISSION.

| ACAD REFERENCE NO | ). 846-ENG-MASTER |
|-------------------|-------------------|
| DRAWN: J.LEE      | DATE: APR. 22/09  |
| CHECKED:          | DATE:             |
| SCALE: 1:1        | SHEET 1 OF 2      |
| DRAWING NUMBER    | ISSUE             |
| 846-ENG-MAST      | ER 1              |