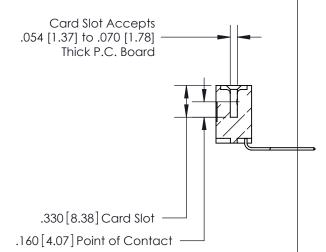

THIS IS A C.A.D. GENERATED DRAWING DO NOT MAKE MANUAL REVISIONS TO MASTER.

ISSUE NUMBER

.165[4.19]

.375 [9.54]

ORIGINAL

1

.060 [1.52] .125(3.18) to .210(5.33) **Outside Tails** .125(3.18) to .210(5.33) **Outside Tails** 

**Contact Code 560** 

INSULATOR MATERIAL: THERMOPLASTIC POLYESTER, UL 94V-0 CONTACT MATERIAL; COPPER, NICKEL, TIN ALLOY CA-725 CONTACT PLATING: GOLD ON THE MATING AREA, TIN-LEAD ON THE CONTACT TAILS, NICKEL UNDERPLATE

**Contact Code 558** 

## 846/896 SERIES HIGH TEMP CARD EDGE CONNECTOR CONTACT CODE 555,556,558,559,560 DIMENSIONS

.150 [3.81]

YOUR CONNECTION TO QUALITY & SERVICE

**Contact Code 559** 

**EDAC INC** TORONTO, ONTARIO CANADA

THESE DRAWINGS AND SPECIFICATIONS ARE THE PROPERTY OF EDAC INC.,AND SHALL NOT BE REPRODUCED, OR COPIED OR USED AS THE BASIS FOR THE MANUFACTURE OR SALE OF APPARATUS WITHOUT WRITTEN PERMISSION.