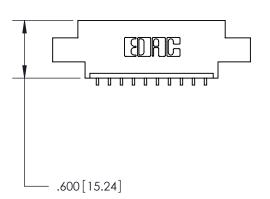

YOUR CONNECTION TO QUALITY & SERVICE

**EDAC INC** TORONTO, ONTARIO CANADA

PART NUMBER: 846-010-559-607

846/896 SERIES HIGH TEMP CARD EDGE CONNECTOR

THESE DRAWINGS AND SPECIFICATIONS ARE THE PROPERTY OF EDAC INC.,AND SHALL NOT BE REPRODUCED, OR COPIED OR USED AS THE BASIS FOR THE MANUFACTURE OR SALE OF APPARATUS WITHOUT WRITTEN PERMISSION.

ACAD REFERENCE NO. 846-ENG-MASTER DRAWN: J.LEE DATE: APR. 22/09 CHECKED: DATE: SCALE: 1:1 SHEET 1 OF 2 DRAWING NUMBER **ISSUE** 846-ENG-MASTER

Card Slot Accepts .054 [1.37] to .070 [1.78] Thick P.C. Board .330[8.38] Card Slot -.160 [4.07] Point of Contact —