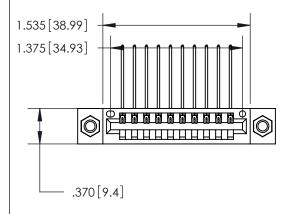

YOUR CONNECTION TO QUALITY & SERVICE

**EDAC INC** TORONTO, ONTARIO CANADA

PART NUMBER: 846-010-559-607

846/896 SERIES HIGH TEMP CARD EDGE CONNECTOR

THESE DRAWINGS AND SPECIFICATIONS ARE THE PROPERTY OF EDAC INC.,AND SHALL NOT BE REPRODUCED, OR COPIED OR USED AS THE BASIS FOR THE MANUFACTURE OR SALE OF APPARATUS WITHOUT WRITTEN PERMISSION.

ACAD REFERENCE NO. 846-ENG-MASTER DRAWN: J.LEE DATE: APR. 22/09 CHECKED: DATE: SCALE: 1:1 SHEET 1 OF 2 DRAWING NUMBER **ISSUE** 846-ENG-MASTER

Card Slot Accepts .054 [1.37] to .070 [1.78] Thick P.C. Board .330[8.38] Card Slot -.160 [4.07] Point of Contact —