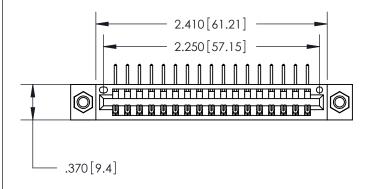

Card Slot Accepts

846/896 SERIES HIGH TEMP CARD EDGE CONNECTOR PART NUMBER: 846-017-558-607

**EDAC INC** TORONTO, ONTARIO CANADA

THESE DRAWINGS AND SPECIFICATIONS ARE THE PROPERTY OF EDAC INC., AND SHALL NOT BE REPRODUCED, OR COPIED OR USED AS THE BASIS FOR THE MANUFACTURE OR SALE OF APPARATUS WITHOUT WRITTEN PERMISSION.

| ACAD REFERENCE NO. | 846-ENG-MASTER   |
|--------------------|------------------|
| DRAWN: J.LEE       | DATE: APR. 22/09 |
| CHECKED:           | DATE:            |
| SCALE: 1:1         | SHEET 1 OF 2     |
| DRAWING NUMBER     | ISSUE            |
| 846-ENG-MASTER     | 1                |