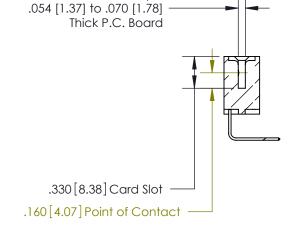

Card Slot Accepts

846/896 SERIES HIGH TEMP CARD EDGE CONNECTOR PART NUMBER: 846-017-558-607

**EDAC INC** TORONTO, ONTARIO CANADA

THESE DRAWINGS AND SPECIFICATIONS ARE THE PROPERTY OF EDAC INC., AND SHALL NOT BE REPRODUCED, OR COPIED OR USED AS THE BASIS FOR THE MANUFACTURE OR SALE OF APPARATUS WITHOUT WRITTEN PERMISSION.

**Contact Code 558** 