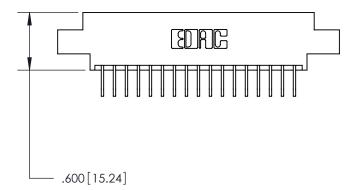

<u>Contact Dimensions:</u>
558-90 Degree Bend (Code 541 Contacts)
See Sheet 2 for Contact Code 555, 556, 558, 559, 560 Dimensions

THIS IS A C.A.D. GENERATED DRAWING DO NOT MAKE MANUAL REVISIONS TO MASTER.

ISSUE NUMBER

ORIGINAL

- INSULATOR MATERIAL: THERMOPLASTIC POLYESTER, UL 94V-0 CONTACT MATERIAL; COPPER, NICKEL, TIN ALLOY CA-725 CONTACT PLATING: GOLD ON THE MATING AREA, TIN-LEAD
- ON THE CONTACT TAILS, NICKEL UNDERPLATE