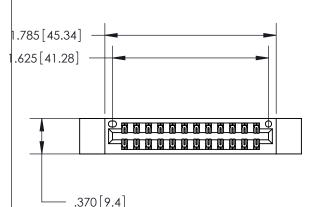

THIS IS A C.A.D. GENERATED DRAWING DO NOT MAKE MANUAL REVISIONS TO MASTER.

ISSUE NUMBER

ORIGINAL

846/896 SERIES HIGH TEMP CARD EDGE CONNECTOR PART NUMBER: 846-024-520-212

**EDAC INC** TORONTO, ONTARIO CANADA

<u>Contact Dimensions:</u> 520-P.C. Tail .030x.018 (0.76x0.46) - Tail LG. = .175 (4.45) .125 (3.18) Contact Spacing x .250 (6.35) Row Spacing

- INSULATOR MATERIAL: THERMOPLASTIC POLYESTER, UL 94V-0 CONTACT MATERIAL; COPPER, NICKEL, TIN ALLOY CA-725
- CONTACT PLATING: GOLD ON THE MATING AREA, TIN-LEAD ON THE CONTACT TAILS, NICKEL UNDERPLATE