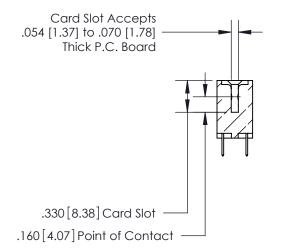

## 846/896 SERIES HIGH TEMP CARD EDGE CONNECTOR CONTACT CODE 555,556,558,559,560 DIMENSIONS

.150 [3.81]

YOUR CONNECTION TO QUALITY & SERVICE

**Contact Code 559** 

**EDAC INC** TORONTO, ONTARIO CANADA

THESE DRAWINGS AND SPECIFICATIONS ARE THE PROPERTY OF EDAC INC.,AND SHALL NOT BE REPRODUCED, OR COPIED OR USED AS THE BASIS FOR THE MANUFACTURE OR SALE OF APPARATUS WITHOUT WRITTEN PERMISSION.

**Contact Code 560** 

INSULATOR MATERIAL: THERMOPLASTIC POLYESTER, UL 94V-0 CONTACT MATERIAL; COPPER, NICKEL, TIN ALLOY CA-725 CONTACT PLATING: GOLD ON THE MATING AREA, TIN-LEAD ON THE CONTACT TAILS, NICKEL UNDERPLATE

**Contact Code 558** 