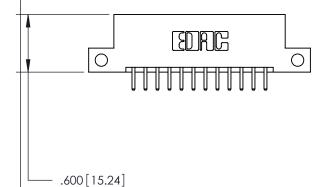

THIS IS A C.A.D. GENERATED DRAWING DO NOT MAKE MANUAL REVISIONS TO MASTER.

ISSUE NUMBER

ORIGINAL

846/896 SERIES HIGH TEMP CARD EDGE CONNECTOR PART NUMBER: 846-024-520-212

**EDAC INC** TORONTO, ONTARIO CANADA

<u>Contact Dimensions:</u> 520-P.C. Tail .030x.018 (0.76x0.46) - Tail LG. = .175 (4.45) .125 (3.18) Contact Spacing x .250 (6.35) Row Spacing

- INSULATOR MATERIAL: THERMOPLASTIC POLYESTER, UL 94V-0 CONTACT MATERIAL; COPPER, NICKEL, TIN ALLOY CA-725
- CONTACT PLATING: GOLD ON THE MATING AREA, TIN-LEAD ON THE CONTACT TAILS, NICKEL UNDERPLATE