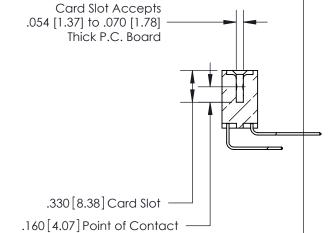

THIS IS A C.A.D. GENERATED DRAWING DO NOT MAKE MANUAL REVISIONS TO MASTER.

ISSUE NUMBER

.165[4.19]

.375 [9.54]

ORIGINAL

1

.060 [1.52] .125(3.18) to .210(5.33) **Outside Tails** .125(3.18) to .210(5.33) **Outside Tails** 

**Contact Code 560** 

INSULATOR MATERIAL: THERMOPLASTIC POLYESTER, UL 94V-0 CONTACT MATERIAL; COPPER, NICKEL, TIN ALLOY CA-725 CONTACT PLATING: GOLD ON THE MATING AREA, TIN-LEAD ON THE CONTACT TAILS, NICKEL UNDERPLATE

**Contact Code 558** 

## 846/896 SERIES HIGH TEMP CARD EDGE CONNECTOR CONTACT CODE 555,556,558,559,560 DIMENSIONS

.150 [3.81]

YOUR CONNECTION TO QUALITY & SERVICE

**Contact Code 559** 

**EDAC INC** TORONTO, ONTARIO CANADA

THESE DRAWINGS AND SPECIFICATIONS ARE THE PROPERTY OF EDAC INC.,AND SHALL NOT BE REPRODUCED, OR COPIED OR USED AS THE BASIS FOR THE MANUFACTURE OR SALE OF APPARATUS WITHOUT WRITTEN PERMISSION.