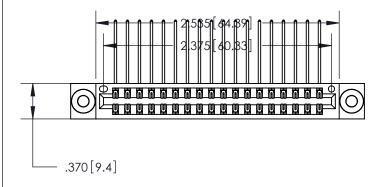

## 846/896 SERIES HIGH TEMP CARD EDGE CONNECTOR PART NUMBER: 846-036-559-803

YOUR CONNECTION TO QUALITY & SERVICE

**EDAC INC** TORONTO, ONTARIO CANADA

THESE DRAWINGS AND SPECIFICATIONS ARE THE PROPERTY OF EDAC INC., AND SHALL NOT BE REPRODUCED, OR COPIED OR USED AS THE BASIS FOR THE MANUFACTURE OR SALE OF APPARATUS WITHOUT WRITTEN PERMISSION.

| ACAD REFERENCE NO. | 846-ENG-MASTER   |
|--------------------|------------------|
| DRAWN: J.LEE       | DATE: APR. 22/09 |
| CHECKED:           | DATE:            |
| SCALE: 1:1         | SHEET 1 OF 2     |
| DRAWING NUMBER     | ISSUE            |
| 846-ENG-MASTER     | 1                |