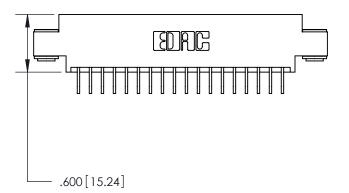

<u>Contact Dimensions:</u>
559-90 Degree Bend (Code 541 Contacts)
See Sheet 2 for Contact Code 555, 556, 558, 559, 560 Dimensions

THIS IS A C.A.D. GENERATED DRAWING DO NOT MAKE MANUAL REVISIONS TO MASTER.

ISSUE NUMBER

ORIGINAL

1

INSULATOR MATERIAL: THERMOPLASTIC POLYESTER, UL 94V-0 CONTACT MATERIAL; COPPER, NICKEL, TIN ALLOY CA-725 CONTACT PLATING: GOLD ON THE MATING AREA, TIN-LEAD

ON THE CONTACT TAILS, NICKEL UNDERPLATE