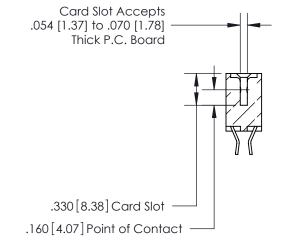

<u>Contact Dimensions:</u> 555-Extender Board Bend (Code 500 Contacts) See Sheet 2 for Contact Code 555, 556, 558, 559, 560 Dimensions

THIS IS A C.A.D. GENERATED DRAWING DO NOT MAKE MANUAL REVISIONS TO MASTER.

THIS IS A C.A.D. GENERATED DRAWING DO NOT MAKE MANUAL REVISIONS TO MASTER.

ISSUE NUMBER

.165[4.19]

.375 [9.54]

ORIGINAL

1

.060 [1.52] .125(3.18) to .210(5.33) **Outside Tails** .125(3.18) to .210(5.33) **Outside Tails** 