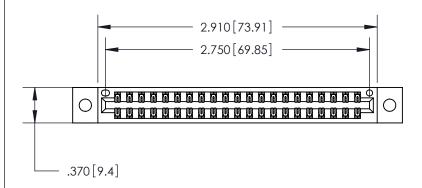

ISSUE NUMBER

ORIGINAL

1

EDRG .600 [15.24]

> 846/896 SERIES HIGH TEMP CARD EDGE CONNECTOR PART NUMBER: 846-042-555-202

YOUR CONNECTION TO QUALITY & SERVICE

**EDAC INC** TORONTO, ONTARIO CANADA

THESE DRAWINGS AND SPECIFICATIONS ARE THE PROPERTY OF EDAC INC.,AND SHALL NOT BE REPRODUCED, OR COPIED OR USED AS THE BASIS FOR THE MANUFACTURE OR SALE OF APPARATUS WITHOUT WRITTEN PERMISSION.

| ACAD REFERENCE NO. | 846-ENG-MASTER   |
|--------------------|------------------|
| DRAWN: J.LEE       | DATE: APR. 22/09 |
| CHECKED:           | DATE:            |
| SCALE: 1:1         | SHEET 1 OF 2     |
| DRAWING NUMBER     | ISSUE            |
| 846-ENG-MASTER     | 1                |