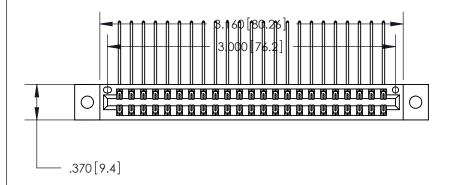

ISSUE NUMBER

ORIGINAL

1

846/896 SERIES HIGH TEMP CARD EDGE CONNECTOR PART NUMBER: 846-046-558-802

**EDAC INC** TORONTO, ONTARIO CANADA

THESE DRAWINGS AND SPECIFICATIONS ARE THE PROPERTY OF EDAC INC.,AND SHALL NOT BE REPRODUCED, OR COPIED OR USED AS THE BASIS FOR THE MANUFACTURE OR SALE OF APPARATUS WITHOUT WRITTEN PERMISSION.

| ACAD REFERENCE NO. | 846-ENG-MASTER   |
|--------------------|------------------|
| DRAWN: J.LEE       | DATE: APR. 22/09 |
| CHECKED:           | DATE:            |
| SCALE: 1:1         | SHEET 1 OF 2     |
| DRAWING NUMBER     | ISSUE            |
| 846-ENG-MASTER     | 1                |
|                    |                  |

.054 [1.37] to .070 [1.78] Thick P.C. Board .330 [8.38] Card Slot .160 [4.07] Point of Contact -

Card Slot Accepts

| • | INSULATOR MATERIAL: THERMOPLASTIC POLYESTER, UL 94V-0 |
|---|-------------------------------------------------------|
| , | CONTACT MATERIAL; COPPER, NICKEL, TIN ALLOY CA-725    |