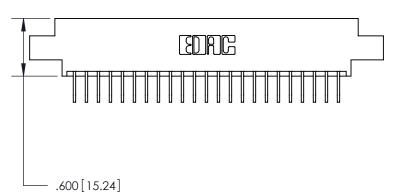

<u>Contact Dimensions:</u>
558-90 Degree Bend (Code 541 Contacts)
See Sheet 2 for Contact Code 555, 556, 558, 559, 560 Dimensions

THIS IS A C.A.D. GENERATED DRAWING DO NOT MAKE MANUAL REVISIONS TO MASTER.

**Contact Code 558** 