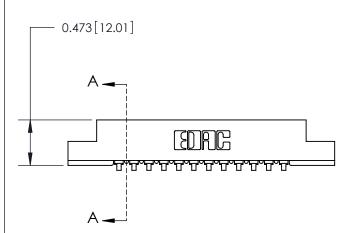

## **Contact Detail**

90 Degree Bend (Code 521 Contacts)

.156 [3.96] Contact Spacing x .200 [5.08] Row Spacing

**SECTION A-A** 

.175 [4.45] Point of Contact (Measured from bottom of Card Slot)

**See Accompanying Page for:** 