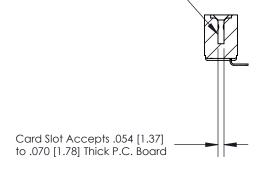

**Mounting Option** 

.156 (3.96) Dia. Mounting Holes

## **Contact Detail**

90 Degree Bend (Code 521 Contacts)

.156 [3.96] Contact Spacing x .200 [5.08] Row Spacing

**SECTION A-A** 

.175 [4.45] Point of Contact (Measured from bottom of Card Slot)

**See Accompanying Page for:** 