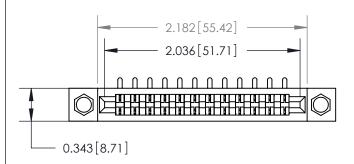

**Mounting Option** 

.156 (3.96) Dia. Mounting Holes

## **Contact Detail**

90 Degree Bend (Code 521 Contacts)

.156 [3.96] Contact Spacing x .200 [5.08] Row Spacing





**SECTION A-A** 

.175 [4.45] Point of Contact (Measured from bottom of Card Slot)



**See Accompanying Page for:** 

**Contact Bend Details** 

807/857 Series High Temp Card Edge Connector Part Number: 857-012-453-104

YOUR CONNECTION TO QUALITY & SERVICE

| ACAD REFERENCE NO. 807 ENG MASTER |                  |
|-----------------------------------|------------------|
| DRAWN: J.LEE                      | DATE: AUG. 11/09 |
| CHECKED:                          | DATE:            |
| SCALE: NTS                        | SHEET 1 OF 2     |
| DRAWING NUMBER                    | ISSUE            |

807 Assembly