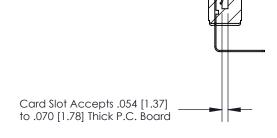

## **Contact Detail**

90 Degree Bend (Code 545 Contacts)

.156 [3.96] Contact Spacing x .200 [5.08] Row Spacing

**SECTION A-A** 

.095 [2.41] Point of Contact (Measured from bottom of Card Slot)

**See Accompanying Page for:** 