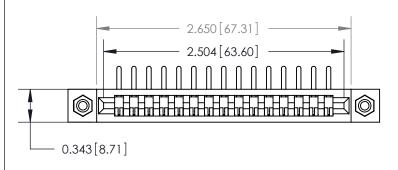

**Contact Bend Details** 

807/857 Series High Temp Card Edge Connector Part Number: 857-015-458-108

| ACAD REFERENCE NO. 807 ENG MASIER |                  |
|-----------------------------------|------------------|
| DRAWN: J.LEE                      | DATE: AUG. 11/09 |
| CHECKED:                          | DATE:            |
| SCALE: NTS                        | SHEET 1 OF 2     |
| DRAWING NUMBER                    | ISSUE            |

807 Assembly