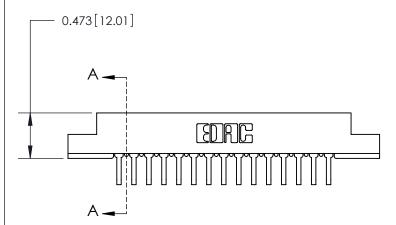

## **Contact Detail**

90 Degree Bend (Code 545 Contacts)

.156 [3.96] Contact Spacing x .200 [5.08] Row Spacing

**SECTION A-A** 

.095 [2.41] Point of Contact (Measured from bottom of Card Slot)

**See Accompanying Page for:** 

**Contact Bend Details** 

807/857 Series High Temp Card Edge Connector Part Number: 857-015-458-108

| ACAD REFERENCE NO. 807 ENG MASIER |                  |
|-----------------------------------|------------------|
| DRAWN: J.LEE                      | DATE: AUG. 11/09 |
| CHECKED:                          | DATE:            |
| SCALE: NTS                        | SHEET 1 OF 2     |
| DRAWING NUMBER                    | ISSUE            |