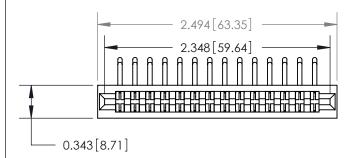

**Mounting Option** 

No Mounting Lugs

## **Contact Detail**

90 Degree Bend (Code 522 and 540 Contacts)

.156 [3.96] Contact Spacing x .200 [5.08] Row Spacing





**SECTION A-A** 

.095 [2.41] Point of Contact (Measured from bottom of Card Slot)



**See Accompanying Page for:** 

**Contact Bend Details** 

807/857 Series High Temp Card Edge Connector Part Number: 857-028-459-201

YOUR CONNECTION TO QUALITY & SERVICE

| ACAD REFERENCE NO. 807 ENG MASTER |                  |
|-----------------------------------|------------------|
| DRAWN: J.LEE                      | DATE: AUG. 11/09 |
| CHECKED:                          | DATE:            |
| SCALE: NTS                        | SHEET 1 OF 2     |
| DRAWING NUMBER                    | ISSUE            |

807 Assembly