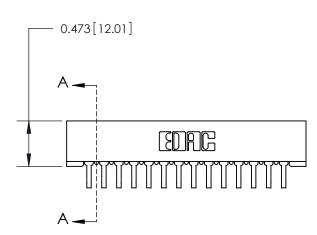

## **Contact Detail**

90 Degree Bend (Code 522 and 540 Contacts)

.156 [3.96] Contact Spacing x .200 [5.08] Row Spacing

**SECTION A-A** 

.095 [2.41] Point of Contact (Measured from bottom of Card Slot)

**See Accompanying Page for:** 