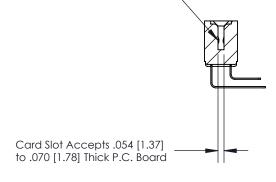

## **Contact Detail**

90 Degree Bend (Code 522 and 540 Contacts)

.156 [3.96] Contact Spacing x .200 [5.08] Row Spacing

**SECTION A-A** 

.095 [2.41] Point of Contact (Measured from bottom of Card Slot)

**See Accompanying Page for:** 