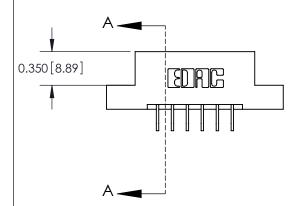

**Mounting Option** 

04-.156 (3.96) Dia. Mounting Holes

## **Contact Detail**

559-90 Degree Bend (Code 541 Contacts)

.156 [3.96] Contact Spacing x .200 [5.08] Row Spacing





**See Accompanying Pages for: Contact Bend Details** 

THIS IS A C.A.D. GENERATED DRAWING DO NOT MAKE MANUAL REVISIONS TO MASTER.



ISSUE NUMBER ORIGINAL



837/887 Series High Temp Card Edge Connector Part Number: 887-012-559-204

YOUR CONNECTION TO QUALITY & SERVICE

**EDAC INC** TORONTO, ONTARIO CANADA

THESE DRAWINGS AND SPECIFICATIONS ARE THE PROPERTY OF EDAC INC.,AND SHALL NOT BE REPRODUCED, OR COPIED OR USED AS THE BASIS FOR THE MANUFACTURE OR SALE OF APPARATUS WITHOUT WRITTEN PERMISSION.

| ACAD REFERENCE NO. | 837 ENG MASTER   |  |  |
|--------------------|------------------|--|--|
| DRAWN: J.LEE       | DATE: OCT. 06/09 |  |  |
| CHECKED:           | DATE:            |  |  |
| SCALE: NTS         | SHEET 1 OF 2     |  |  |
| DRAWING NUMBER     | ISSUE            |  |  |
| 837 A