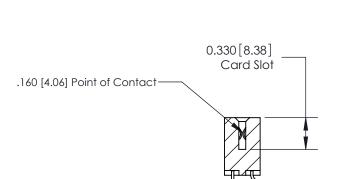

## **Contact Detail**

559-90 Degree Bend (Code 541 Contacts)

.156 [3.96] Contact Spacing x .200 [5.08] Row Spacing

**See Accompanying Pages for: Contact Bend Details** 

THIS IS A C.A.D. GENERATED DRAWING DO NOT MAKE MANUAL REVISIONS TO MASTER.