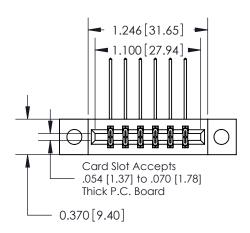

**Mounting Option** 

04-.156 (3.96) Dia. Mounting Holes

## **Contact Detail**

559-90 Degree Bend (Code 541 Contacts)

.156 [3.96] Contact Spacing x .200 [5.08] Row Spacing





**See Accompanying Pages for: Contact Bend Details** 

THIS IS A C.A.D. GENERATED DRAWING DO NOT MAKE MANUAL REVISIONS TO MASTER.



ISSUE NUMBER ORIGINAL



837/887 Series High Temp Card Edge Connector Part Number: 887-012-559-204

YOUR CONNECTION TO QUALITY & SERVICE

**EDAC INC** TORONTO, ONTARIO CANADA

THESE DRAWINGS AND SPECIFICATIONS ARE THE PROPERTY OF EDAC INC.,AND SHALL NOT BE REPRODUCED, OR COPIED OR USED AS THE BASIS FOR THE MANUFACTURE OR SALE OF APPARATUS WITHOUT WRITTEN PERMISSION.

| ACAD REFERENCE NO. | 837 ENG MASTER   |  |  |
|--------------------|------------------|--|--|
| DRAWN: J.LEE       | DATE: OCT. 06/09 |  |  |
| CHECKED:           | DATE:            |  |  |
| SCALE: NTS         | SHEET 1 OF 2     |  |  |
| DRAWING NUMBER     | ISSUE            |  |  |
| 837