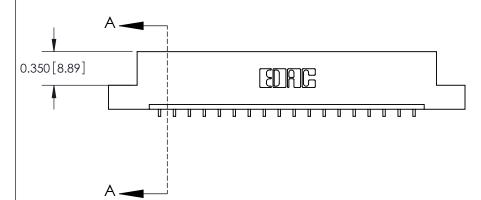

0.330[8.38] Card Slot .160 [4.06] Point of Contact **SECTION A-A** 

**See Accompanying Pages for:** 

**Contact Bend Details** 

837/887 Series High Temp Card Edge Connector Part Number: 887-018-559-108

**EDAC INC** TORONTO, ONTARIO CANADA