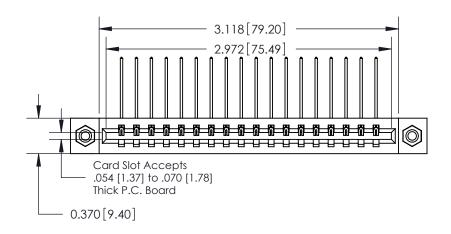

**Mounting Option** 

08-#4-40 Unified Threaded Inserts

## **Contact Detail**

559-90 Degree Bend (Code 541 Contacts)

.156 [3.96] Contact Spacing x .200 [5.08] Row Spacing

THIS IS A C.A.D. GENERATED DRAWING DO NOT MAKE MANUAL REVISIONS TO MASTER.

ISSUE NUMBER

ORIGINAL

0.330[8.38] Card Slot .160 [4.06] Point of Contact **SECTION A-A** 

**See Accompanying Pages for:** 

**Contact Bend Details** 

837/887 Series High Temp Card Edge Connector Part Number: 887-018-559-108

**EDAC INC** TORONTO, ONTARIO CANADA