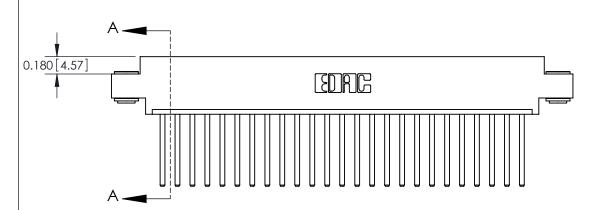

ISSUE NUMBER ORIGINAL

0.330[8.38] Card Slot .160 [4.06] Point of Contact **SECTION A-A** 

**See Accompanying Pages for:** 

**Contact Bend Details** 

837/887 Series High Temp Card Edge Connector Part Number: 887-025-544-603