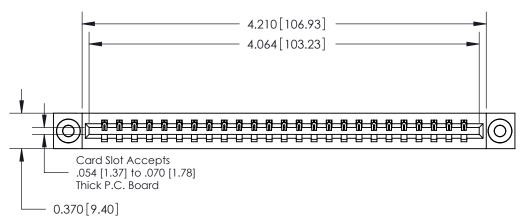

**Mounting Option** 03-.116 (2.95) I.D. Floating Eyelets **Contact Detail** 544-Wire Wrap .050x.025(1.27x0.64) - Tail LG=.750(19.05) .156 [3.96] Contact Spacing x .200 [5.08] Row Spacing

THIS IS A C.A.D. GENERATED DRAWING DO NOT MAKE MANUAL REVISIONS TO MASTER.

ISSUE NUMBER ORIGINAL

0.330[8.38] Card Slot .160 [4.06] Point of Contact **SECTION A-A** 

**See Accompanying Pages for:** 

**Contact Bend Details** 

837/887 Series High Temp Card Edge Connector Part Number: 887-025-544-603