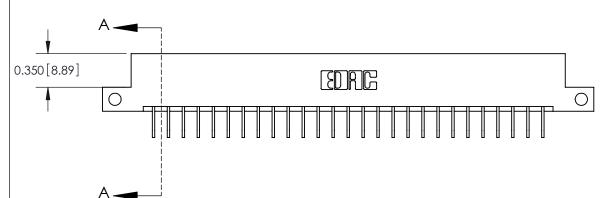

**Mounting Option** 

12-.128 (3.25) Dia. Side Mounting Holes

**See Accompanying Pages for:** 

**Contact Bend Details** 

837/887 Series High Temp Card Edge Connector Part Number: 887-054-558-212

**EDAC INC** TORONTO, ONTARIO CANADA

THESE DRAWINGS AND SPECIFICATIONS ARE THE PROPERTY OF EDAC INC.,AND SHALL NOT BE REPRODUCED, OR COPIED OR USED AS THE BASIS FOR THE MANUFACTURE OR SALE OF APPARATUS WITHOUT WRITTEN PERMISSION.