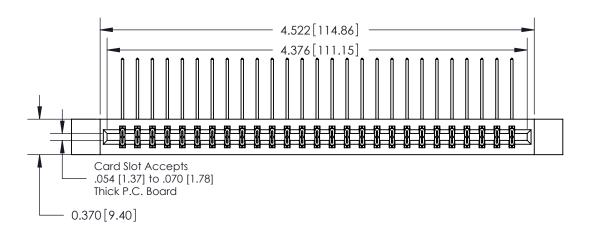

**See Accompanying Pages for:** 

**Contact Bend Details** 

837/887 Series High Temp Card Edge Connector Part Number: 887-054-558-212

**EDAC INC** TORONTO, ONTARIO CANADA

THESE DRAWINGS AND SPECIFICATIONS ARE THE PROPERTY OF EDAC INC.,AND SHALL NOT BE REPRODUCED, OR COPIED OR USED AS THE BASIS FOR THE MANUFACTURE OR SALE OF APPARATUS WITHOUT WRITTEN PERMISSION.

| ACAD REFERENCE NO. | 837 ENG MASTER   |  |  |
|--------------------|------------------|--|--|
| DRAWN: J.LEE       | DATE: OCT. 06/09 |  |  |
| CHECKED: DATE:     |                  |  |  |
| SCALE: NTS         | SHEET 1 OF 2     |  |  |
| DRAWING NUMBER     | ISSUE            |  |  |
| 837 Assembly       | 1                |  |  |