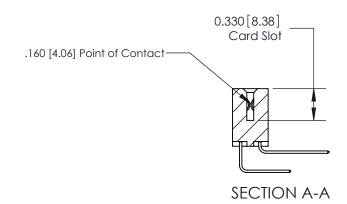

## **Contact Detail**

558-90 Degree Bend (Code 541 Contacts)

.156 [3.96] Contact Spacing x .200 [5.08] Row Spacing

THIS IS A C.A.D. GENERATED DRAWING DO NOT MAKE MANUAL REVISIONS TO MASTER.

ISSUE NUMBER

ORIGINAL

ISSUE NUMBER

ORIGINAL

1

|                     | 837/887 Series High Temp Card Edge Connector |                                                                                                                                                              | ACAD REFERENCE | NO. 837 EN       | 837 ENG MASTER |  |
|---------------------|----------------------------------------------|--------------------------------------------------------------------------------------------------------------------------------------------------------------|----------------|------------------|----------------|--|
| Contact Bend Detail |                                              | DRAWN: J.LEE                                                                                                                                                 | DATE: OC       | DATE: OCT. 06/09 |                |  |
|                     | Confact bend Detail                          |                                                                                                                                                              | CHECKED:       | DATE:            |                |  |
|                     | EDAC INC                                     | TORONTO, ONTARIO CANADA  ARE THE PROPERTY OF EDAC INC., AND SHALL NOT BE REPRODUCED, OR COPIED OR USED AS THE BASIS FOR THE MANUFACTURE OR SALE OF APPARATUS | SCALE: NTS     | SHEET            | 2 <b>OF</b> 2  |  |
|                     | TORONTO, ONTARIO                             |                                                                                                                                                              | DRAWING NUMBER |                  | ISSUE          |  |
|                     | YOUR CONNECTION TO QUALITY & SERVICE         |                                                                                                                                                              | 837 Assembly   |                  | 1              |  |