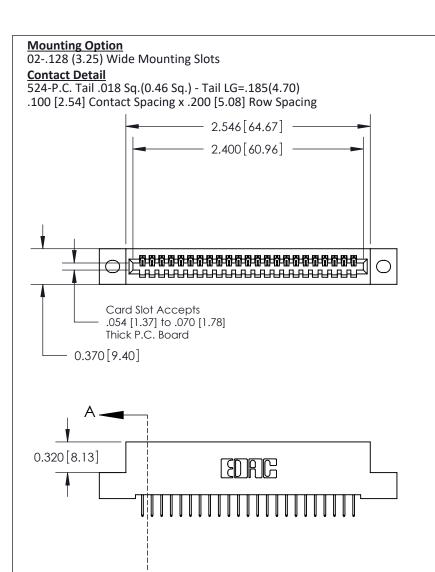

.240 [6.10] Point of Contact-

## **See Accompanying Pages for:**

- **Contact Bend Details**
- **Mounting Options**

842/892 Series High Temp Card Edge Connector Part Number: 892-023-524-102

| ACAD REFERENCE NO. 842 ENG MASTER |                  |  |
|-----------------------------------|------------------|--|
| DRAWN: J.LEE                      | DATE: OCT. 06/09 |  |
| CHECKED:                          | DATE:            |  |
| SCALE: NTS                        | SHEET 1 OF 3     |  |
| DRAWING NUMBER                    | ISSUE            |  |