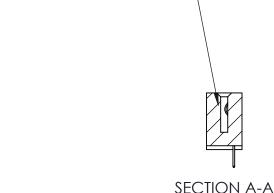

842 Assembly

THIS IS A C.A.D. GENERATED DRAWING DO NOT MAKE MANUAL REVISIONS TO MASTER

ORIGINAL (1)

| 842/892 Series High Temp Card Edge Connector<br>Contact Bend Detail |                                                                   | ACAD REFERENCE NO. 842 ENG MASTER |             |                         |        |
|---------------------------------------------------------------------|-------------------------------------------------------------------|-----------------------------------|-------------|-------------------------|--------|
|                                                                     |                                                                   | DRAWN:                            | J.LEE       | DATE: <b>OCT. 06/09</b> |        |
|                                                                     |                                                                   | CHECKE                            | ):          | DATE:                   |        |
| EDAC INC                                                            | THESE DRAWINGS AND SPECIFICATIONS ARE THE PROPERTY OF EDAC INCAND | SCALE:                            | NTS         | SHEET :                 | 2 OF 3 |
| TORONTO, ONTARIO                                                    | SHALL NOT BE REPRODUCED, OR COPIED OR USED AS THE BASIS FOR THE   | DRAWING                           | NUMBER      |                         | ISSUE  |
| YOUR CONNECTION TO QUALITY & SERVICE                                | MANUFACTURE OR SALE OF APPARATUS WITHOUT WRITTEN PERMISSION.      | 8                                 | 42 Assembly |                         | 1      |