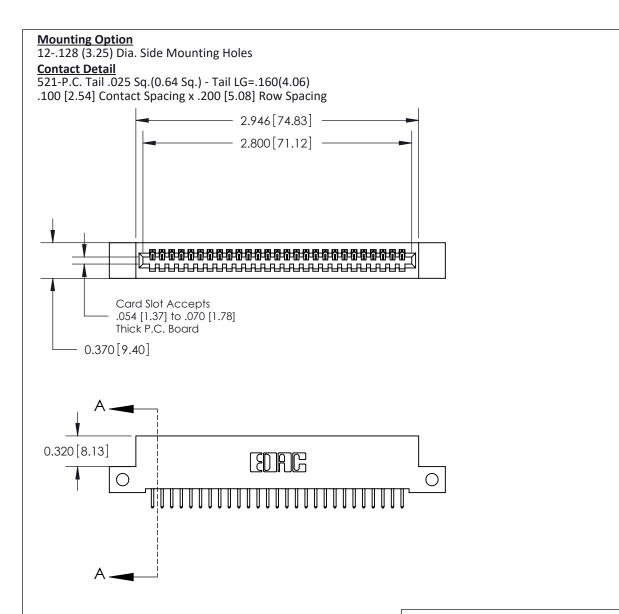

## **See Accompanying Pages for:**

- **Contact Bend Details**
- **Mounting Options**

842/892 Series High Temp Card Edge Connector Part Number: 892-027-521-112

| ACAD REFERENCE N | 842 ENG MASTER   |  |  |  |
|------------------|------------------|--|--|--|
| DRAWN: J.LEE     | DATE: OCT. 06/09 |  |  |  |
| CHECKED:         | DATE:            |  |  |  |
| SCALE: NTS       | SHEET 1 OF 3     |  |  |  |
| DRAWING NUMBER   | ISSUE            |  |  |  |