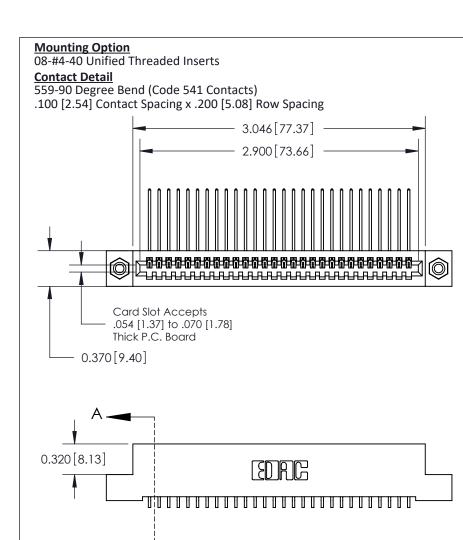

## **See Accompanying Pages for:**

- **Contact Bend Details**
- **Mounting Options**

842/892 Series High Temp Card Edge Connector Part Number: 892-028-559-108

YOUR CONNECTION TO QUALITY & SERVICE

842 ENG MASTER J.LEE DATE: OCT. 06/09 SHEET 1 OF 3 NTS