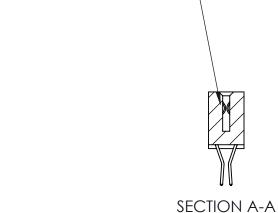

842 Assembly

THIS IS A C.A.D. GENERATED DRAWING DO NOT MAKE MANUAL REVISIONS TO MASTER

ORIGINAL (1)

| 842/892 Series High Temp Card Edge Connector<br>Contact Bend Detail |                                                                   | ACAD REFERENCE NO. 842 ENG MASTER |        |                         |        |
|---------------------------------------------------------------------|-------------------------------------------------------------------|-----------------------------------|--------|-------------------------|--------|
|                                                                     |                                                                   | DRAWN:                            | J.LEE  | DATE: <b>OCT. 06/09</b> |        |
|                                                                     |                                                                   | CHECKED:                          |        | DATE:                   |        |
| EDAC INC                                                            | THESE DRAWINGS AND SPECIFICATIONS ARE THE PROPERTY OF EDAC INCAND | SCALE:                            | NTS    | SHEET :                 | 2 OF 3 |
| TORONTO, ONTARIO                                                    | SHALL NOT BE REPRODUCED, OR COPIED OR USED AS THE BASIS FOR THE   | DRAWING                           | NUMBER |                         | ISSUE  |
| YOUR CONNECTION TO QUALITY & SERVICE                                | MANUFACTURE OR SALE OF APPARATUS WITHOUT WRITTEN PERMISSION.      | 842 Assembly                      |        |                         | 1      |