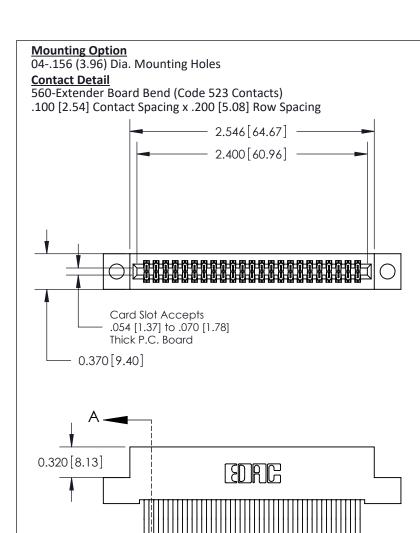

.240 [6.10] Point of Contact-

THIS IS A C.A.D. GENERATED DRAWING DO NOT MAKE MANUAL REVISIONS TO MASTER

ISSUE NUMBER

ORIGINAL

1

| 842/892 Series High Temp Card Edge Co<br>Mounting Options  | DRAWN: J.LEE DATE: OCT. 06/09  CHECKED: DATE: |
|------------------------------------------------------------|-----------------------------------------------|
| EDAC INC THESE DRAWINGS AND S ARE THE PROPERTY OF          |                                               |
|                                                            | DUCED,OR COPIED DRAWING NUMBER ISSUE          |
| YOUR CONNECTION TO QUALITY & SERVICE WITHOUT WRITTEN PERMI |                                               |