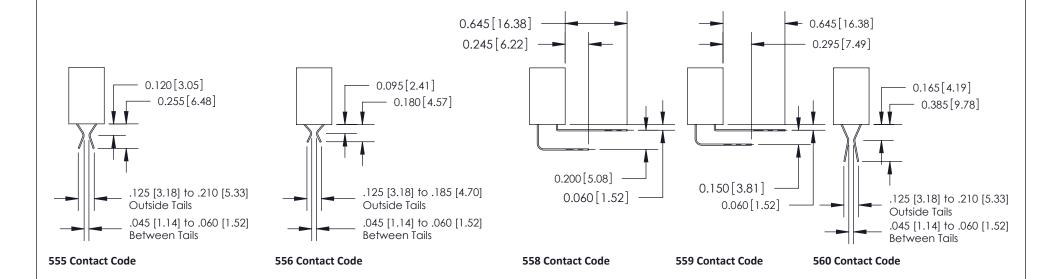

THIS IS A C.A.D. GENERATED DRAWING DO NOT MAKE MANUAL REVISIONS TO MASTER

ISSUE NUMBE

ORIGINAL

1

| 842/892 Series High Temp Card Edge Connector<br>Contact Bend Detail |                                                                                                                                                                                                 | ACAD REFERENCE NO. 842 ENG MASTER |          |                         |        |  |
|---------------------------------------------------------------------|-------------------------------------------------------------------------------------------------------------------------------------------------------------------------------------------------|-----------------------------------|----------|-------------------------|--------|--|
|                                                                     |                                                                                                                                                                                                 | DRAWN: .                          | J.LEE    | DATE: <b>OCT. 06/09</b> |        |  |
|                                                                     |                                                                                                                                                                                                 | CHECKED:                          |          | DATE:                   |        |  |
| CANADA CANADA                                                       | THESE DRAWINGS AND SPECIFICATIONS ARE THE PROPERTY OF EDAC INC.,AND SHALL NOT BE REPRODUCED,OR COPIED OR USED AS THE BASIS FOR THE MANUFACTURE OR SALE OF APPARATUS WITHOUT WRITTEN PERMISSION. | SCALE: NTS                        |          | SHEET 2                 | 2 OF 3 |  |
|                                                                     |                                                                                                                                                                                                 | DRAWING NUI                       | MBER     |                         | ISSUE  |  |
|                                                                     |                                                                                                                                                                                                 | 842 A                             | Assembly |                         | 1      |  |