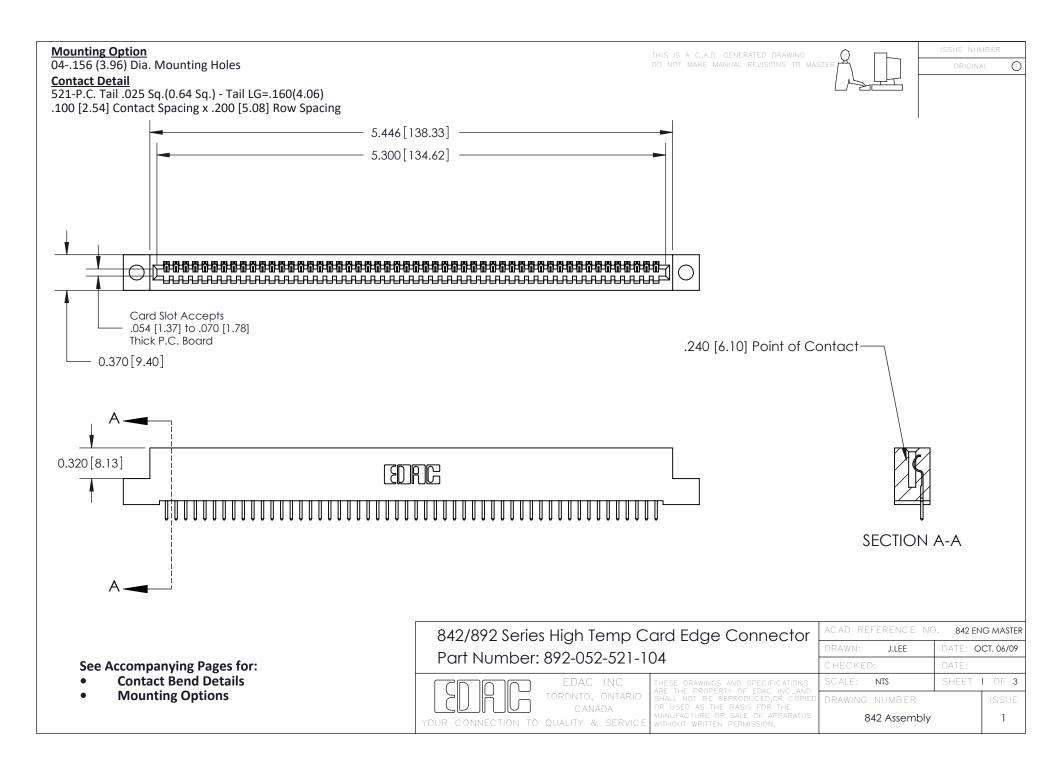

THIS IS A C.A.D. GENERATED DRAWING DO NOT MAKE MANUAL REVISIONS TO MASTER

ISSUE NUMBE

ORIGINAL

1



| 842/892 Series High Temp Card Edge Connector<br>Contact Bend Detail |                                                                                                                                                                                                 | ACAD REFERENCE NO. 842 ENG MASTER |          |                         |        |  |
|---------------------------------------------------------------------|-------------------------------------------------------------------------------------------------------------------------------------------------------------------------------------------------|-----------------------------------|----------|-------------------------|------