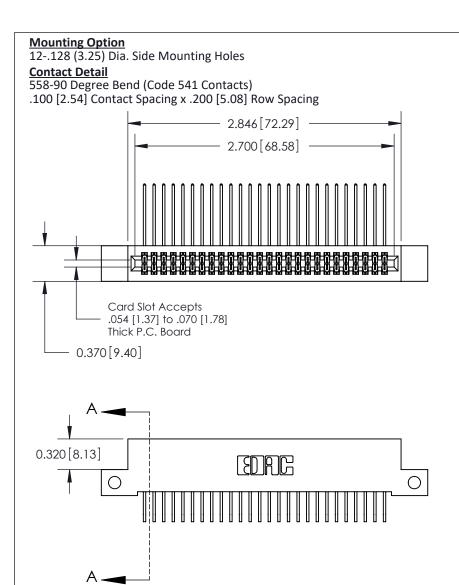

## **See Accompanying Pages for:**

- **Contact Bend Details**
- **Mounting Options**

THIS IS A C.A.D. GENERATED DRAWING DO NOT MAKE MANUAL REVISIONS TO MASTER

ORIGINAL (1)

| 842/892 Series High Temp C           | ACAD REFERENCE NO. 842 ENG MASTER                               |              |          |          |          |
|--------------------------------------|-----------------------------------------------------------------|--------------|----------|----------|----------|
| Contact Bend Detail                  |                                                                 |              | J.LEE    | DATE: OC | T. 06/09 |
|                                      |                                                                 |              | CHECKED: |          | DATE:    |
| EDAC INC                             | ARE THE BROBERTY OF FRACTING AND                                |              | NTS      | SHEET :  | 2 OF 3   |
| TORONTO, ONTARIO                     | SHALL NOT BE REPRODUCED, OR COPIED OR USED AS THE BASIS FOR THE | DRAWING      | NUMBER   |          | ISSUE    |
| YOUR CONNECTION TO QUALITY & SERVICE | MANUFACTURE OR SALE OF APPARATUS WITHOUT WRITTEN PERMISSION.    | 842 Assembly |          |          | 1        |

THIS IS A C.A.D. GENERATED DRAWING DO NOT MAKE MANUAL REVISIONS TO MASTER

ISSUE NUMBER

ORIGINAL

1

| 842/892 Series High Temp Card Edge Co<br>Mounting Options  | DRAWN: J.LEE DATE: OCT. 06/09  CHECKED: DATE: |
|------------------------------------------------------------|-----------------------------------------------|
| EDAC INC THESE DRAWINGS AND S ARE THE PROPERTY OF          |                                               |
|                                                            | DUCED,OR COPIED DRAWING NUMBER ISSUE          |
| YOUR CONNECTION TO QUALITY & SERVICE WITHOUT WRITTEN PERMI |                                               |