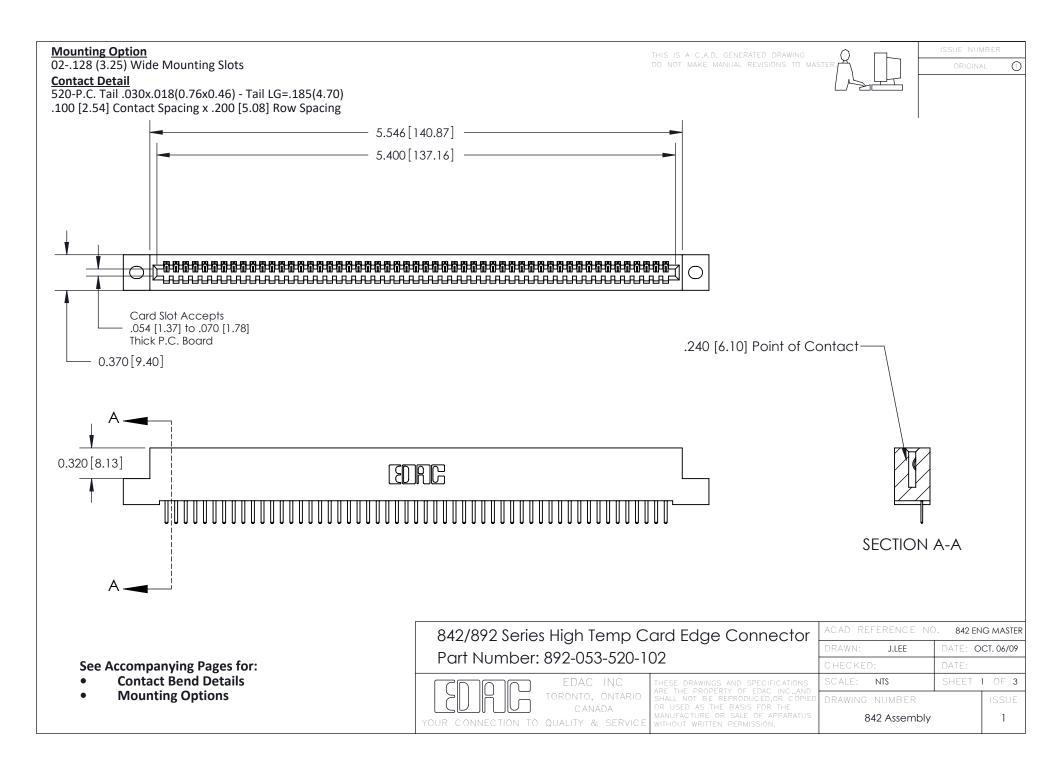

THIS IS A C.A.D. GENERATED DRAWING DO NOT MAKE MANUAL REVISIONS TO MASTER

ORIGINAL (1)



| 842/892 Series High Temp Card Edge Connector<br>Contact Bend Detail |                                                                                                 | ACAD REFERENCE NO. 842 ENG MASTER |             |                  |        |
|---------------------------------------------------------------------|-------------------------------------------------------------------------------------------------|-----------------------------------|-------------|------------------|--------|
|                                                                     |                                                                                                 | DRAWN:                            | J.LEE