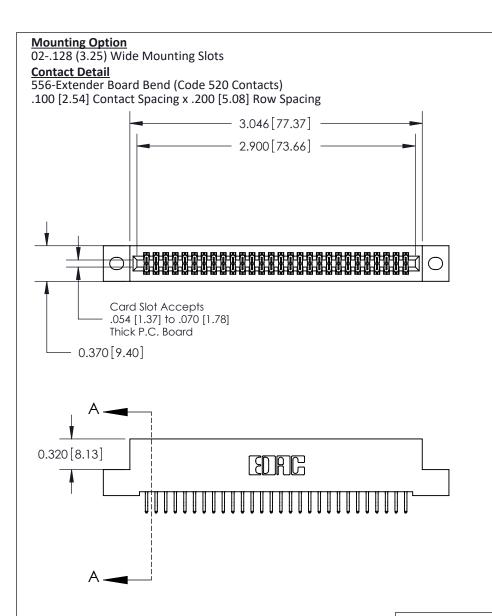

.240 [6.10] Point of Contact-

## **See Accompanying Pages for:**

- **Contact Bend Details**
- **Mounting Options**

842/892 Series High Temp Card Edge Connector Part Number: 892-056-556-202

| ACAD REFERENCE NO | 842 ENG MASTER   |  |  |  |
|-------------------|------------------|--|--|--|
| DRAWN: J.LEE      | DATE: OCT. 06/09 |  |  |  |
| CHECKED:          | DATE:            |  |  |  |
| SCALE: NTS        | SHEET 1 OF 3     |  |  |  |
| DRAWING NUMBER    | ISSUE            |  |  |  |

842 Assembly

THIS IS A C.A.D. GENERATED DRAWING DO NOT MAKE MANUAL REVISIONS TO MASTER

ORIGINAL (1)

| 842/892 Series High Temp Card Edge Connector<br>Contact Bend Detail |                                                                   | ACAD REFERENCE NO. 842 ENG MASTER |             |                  |        |
|---------------------------------------------------------------------|-------------------------------------------------------------------|-----------------------------------|-------------|------------------|--------|
|                                                                     |                                                                   | DRAWN:                            | J.LEE       | DATE: OCT. 06/09 |        |
|                                                                     |                                                                   | CHECKE                            | ):          | DATE:            |        |
| EDAC INC                                                            | THESE DRAWINGS AND SPECIFICATIONS ARE THE PROPERTY OF EDAC INCAND | SCALE:                            | NTS         | SHEET :          | 2 OF 3 |
| TORONTO, ONTARIO                                                    | SHALL NOT BE REPRODUCED, OR COPIED OR USED AS THE BASIS FOR THE   | DRAWING                           | NUMBER      |                  | ISSUE  |
| YOUR CONNECTION TO QUALITY & SERVICE                                | MANUFACTURE OR SALE OF APPARATUS WITHOUT WRITTEN PERMISSION.      | 8                                 | 42 Assembly |                  | 1      |

THIS IS A C.A.D. GENERATED DRAWING DO NOT MAKE MANUAL REVISIONS TO MASTER

ISSUE NUMBER

ORIGINAL

1

| 842/892 Series High Temp Card Edge Co<br>Mounting Options  | DRAWN: J.LEE DATE: OCT. 06/09  CHECKED: DATE: |
|------------------------------------------------------------|-----------------------------------------------|
| EDAC INC THESE DRAWINGS AND S ARE THE PROPERTY OF          |                                               |
|                                                            | DUCED,OR COPIED DRAWING NUMBER ISSUE          |
| YOUR CONNECTION TO QUALITY & SERVICE WITHOUT WRITTEN PERMI |                                               |