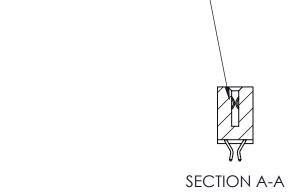

842 Assembly

THIS IS A C.A.D. GENERATED DRAWING DO NOT MAKE MANUAL REVISIONS TO MASTER

ORIGINAL (1)

| 842/892 Series High Temp Card Edge Connector<br>Contact Bend Detail |                                                                   | ACAD REFERENCE NO. 842 ENG MASTER |             |                  |        |
|---------------------------------------------------------------------|-------------------------------------------------------------------|-----------------------------------|-------------|------------------|--------|
|                                                                     |                                                                   | DRAWN:                            | J.LEE       | DATE: OCT. 06/09 |        |
|                                                                     |                                                                   | CHECKE                            | ):          | DATE:            |        |
| EDAC INC                                                            | THESE DRAWINGS AND SPECIFICATIONS ARE THE PROPERTY OF EDAC INCAND | SCALE:                            | NTS         | SHEET :          | 2 OF 3 |
| TORONTO, ONTARIO                                                    | SHALL NOT BE REPRODUCED, OR COPIED OR USED AS THE BASIS FOR THE   | DRAWING                           | NUMBER      |                  | ISSUE  |
| YOUR CONNECTION TO QUALITY & SERVICE                                | MANUFACTURE OR SALE OF APPARATUS WITHOUT WRITTEN PERMISSION.      | 8                                 | 42 Assembly |                  | 1      |