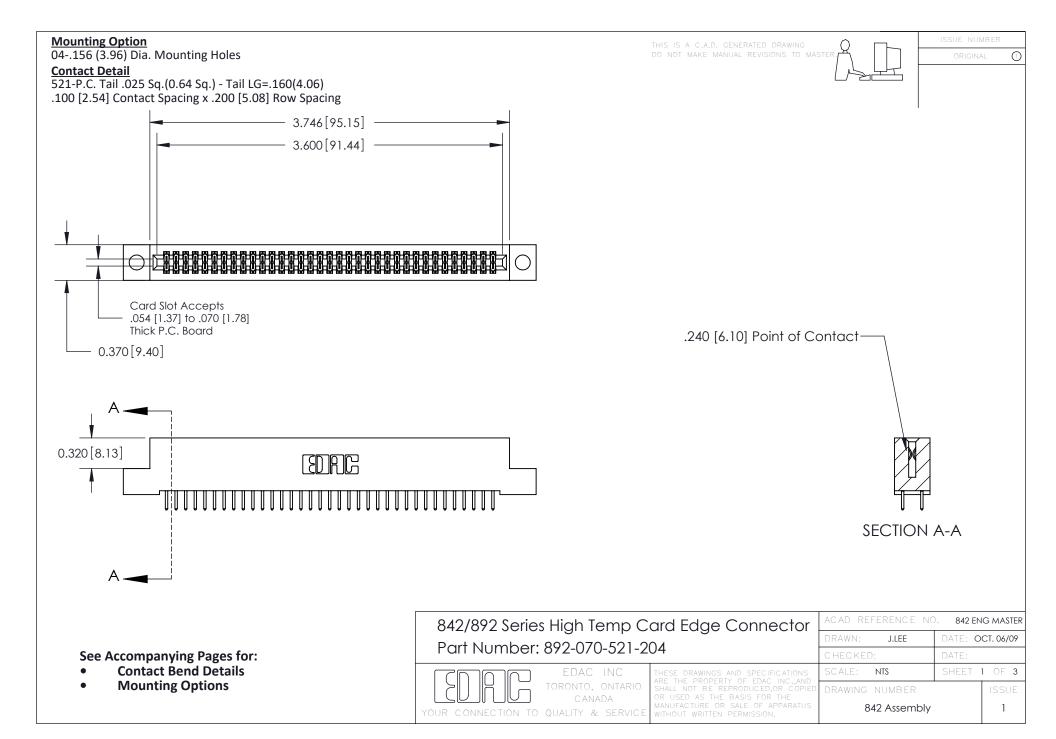

THIS IS A C.A.D. GENERATED DRAWING DO NOT MAKE MANUAL REVISIONS TO MASTER

ORIGINAL (1)



| 842/892 Series High Temp Card Edge Connector<br>Contact Bend Detail |                                                                                                 | ACAD REFERENCE NO. 842 ENG MASTER |             |                  |        |
|---------------------------------------------------------------------|-------------------------------------------------------------------------------------------------|-----------------------------------|-------------|------------------|--------|
|                                                                     |                                                                                                 | DRAWN:                            | J.LEE