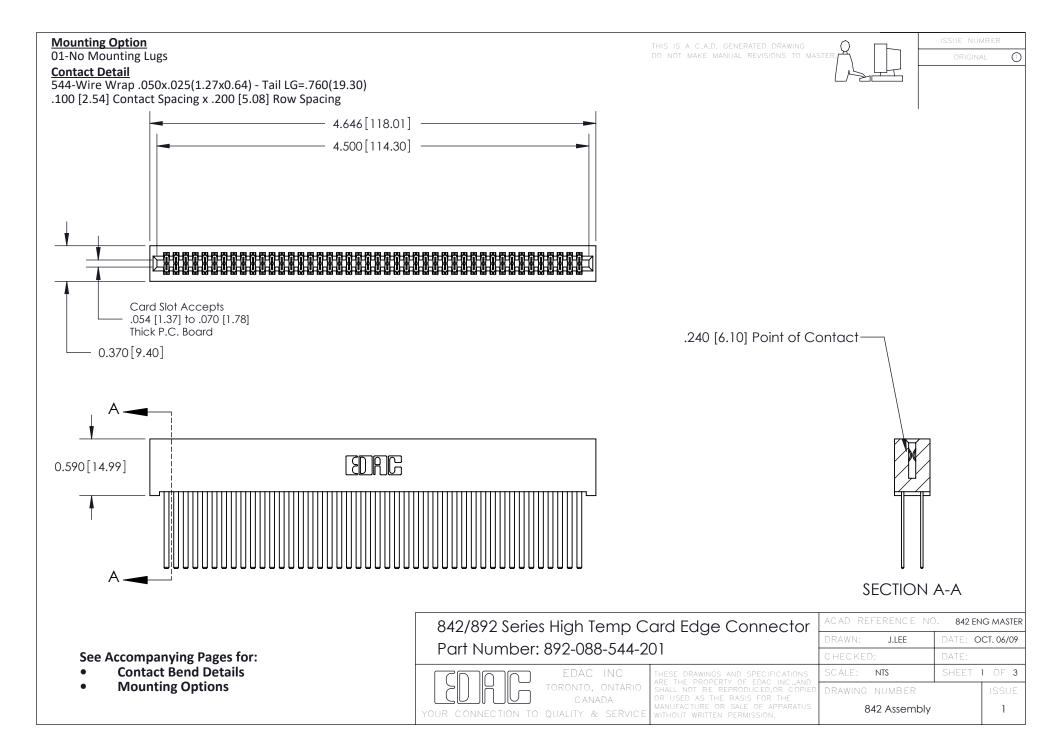

THIS IS A C.A.D. GENERATED DRAWING DO NOT MAKE MANUAL REVISIONS TO MASTER

ORIGINAL (1)



| 842/892 Series High Temp Card Edge Connector<br>Contact Bend Detail |                                                                                                  | ACAD REFERENCE NO. 842 ENG MASTER |             |                  |        |
|---------------------------------------------------------------------|--------------------------------------------------------------------------------------------------|-----------------------------------|-------------|------------------|--------|
|                                                                     |                                                                                                  | DRAWN:                            | J.