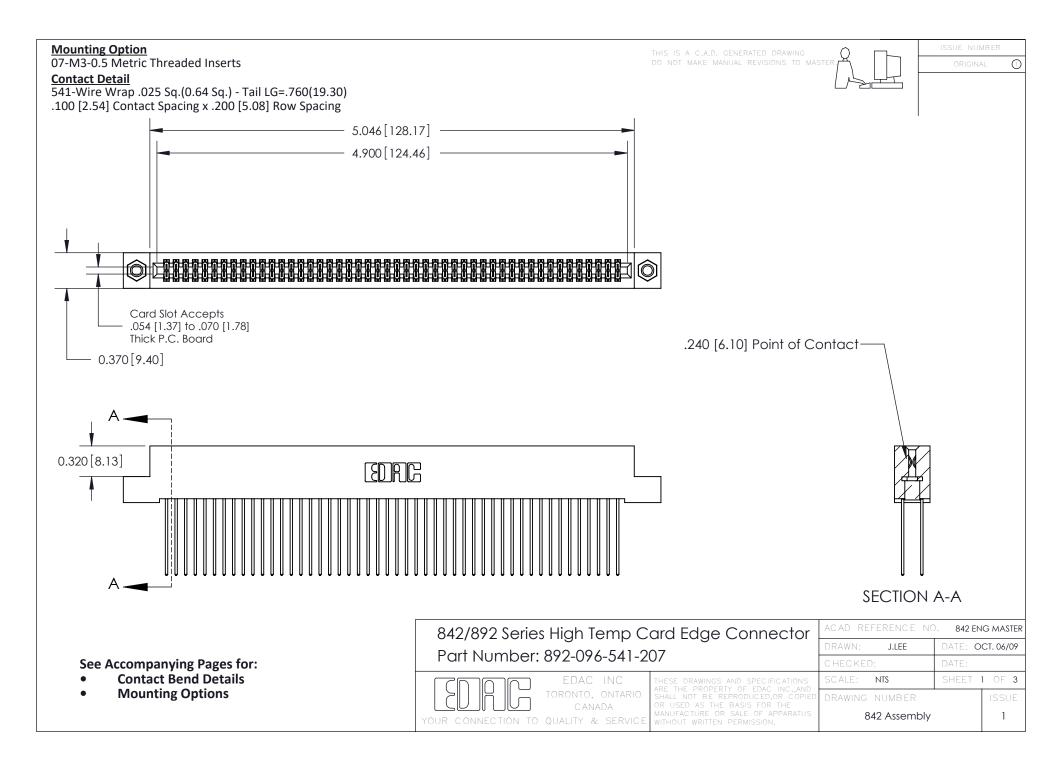

THIS IS A C.A.D. GENERATED DRAWING DO NOT MAKE MANUAL REVISIONS TO MASTER

ORIGINAL (1)



| 842/892 Series High Temp Card Edge Connector<br>Contact Bend Detail |                                                                                                 | ACAD REFERENCE NO. 842 ENG MASTER |             |                  |        |
|---------------------------------------------------------------------|-------------------------------------------------------------------------------------------------|-----------------------------------|-------------|------------------|--------|
|                                                                     |                                                                                                 | DRAWN:                            | J.LEE