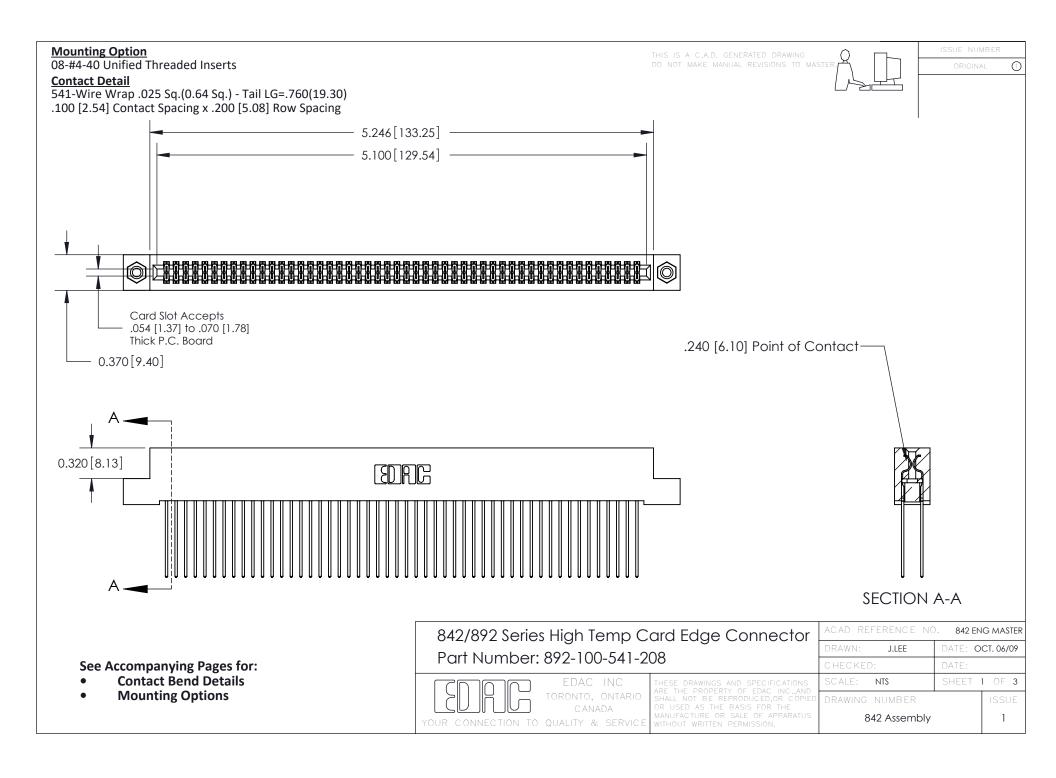

THIS IS A C.A.D. GENERATED DRAWING DO NOT MAKE MANUAL REVISIONS TO MASTER

ORIGINAL (1)



| 842/892 Series High Temp Card Edge Connector<br>Contact Bend Detail |                                                                                                 | ACAD REFERENCE NO. 842 ENG MASTER |             |                  |        |
|---------------------------------------------------------------------|-------------------------------------------------------------------------------------------------|-----------------------------------|-------------|------------------|--------|
|                                                                     |                                                                                                 | DRAWN:                            | J.LEE