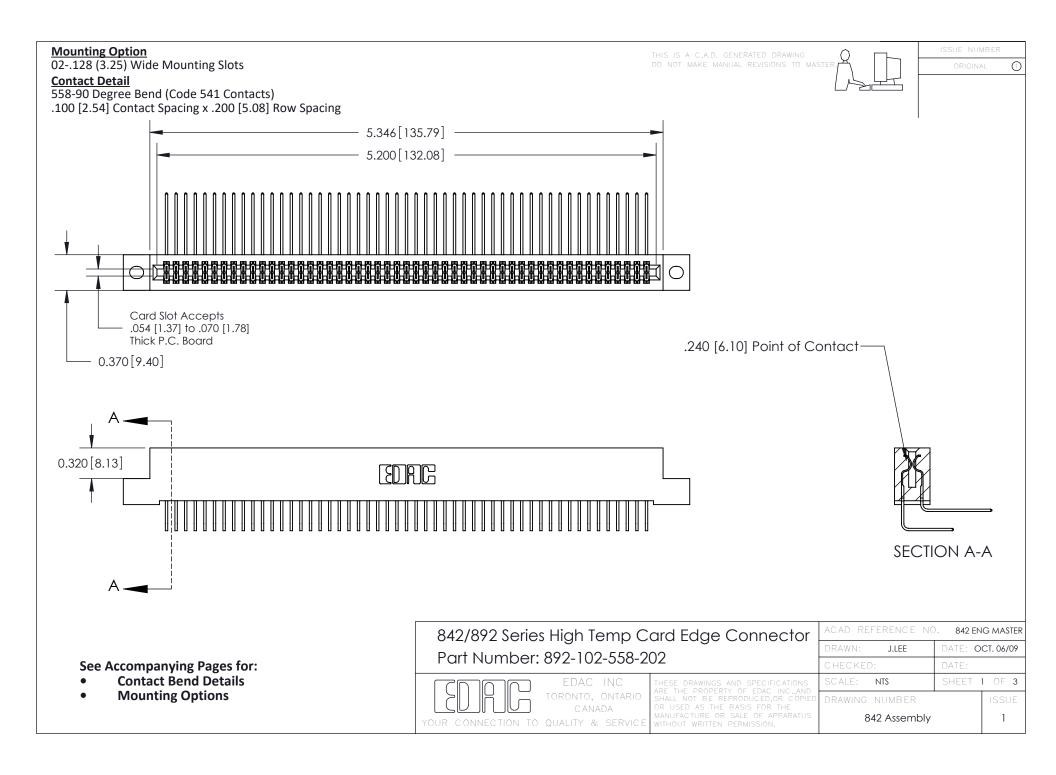

THIS IS A C.A.D. GENERATED DRAWING DO NOT MAKE MANUAL REVISIONS TO MASTER

ORIGINAL (1)



| 842/892 Series High Temp Card Edge Connector<br>Contact Bend Detail |                                                                                                 | ACAD REFERENCE NO. 842 ENG MASTER |             |                  |        |
|---------------------------------------------------------------------|-------------------------------------------------------------------------------------------------|-----------------------------------|-------------|------------------|--------|
|                                                                     |                                                                                                 | DRAWN:                            | J.LEE