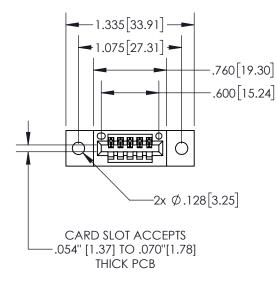

1

| .330[8.38]<br>CARD SLOT |                                   |  |  |  |
|-------------------------|-----------------------------------|--|--|--|
| SECTION A-A             |                                   |  |  |  |
|                         | .370[9.40]                        |  |  |  |
| Å Y                     |                                   |  |  |  |
|                         | .160[4.06]<br>POINT OF<br>CONTACT |  |  |  |

| 845/895 SERIES HIGH TEMP CARD EDGE CONNECTOR |
|----------------------------------------------|
| PART NUMBER: 895-005-544-602                 |

ACAD REFERENCE NO. 845-ENG-MASTER DRAWN: R.STA.MONICA DATE:MAY.16/2017 1:1 SHEET 1 OF 2