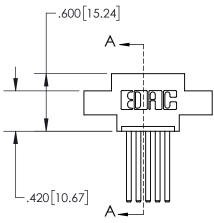

| 845/895 SERIES HIGH TEMP CARD EDGE CONNECTOR |
|----------------------------------------------|
| PART NUMBER: 895-005-544-602                 |

ACAD REFERENCE NO. 845-ENG-MASTER DRAWN: R.STA.MONICA DATE:MAY.16/2017 1:1 SHEET 1 OF 2