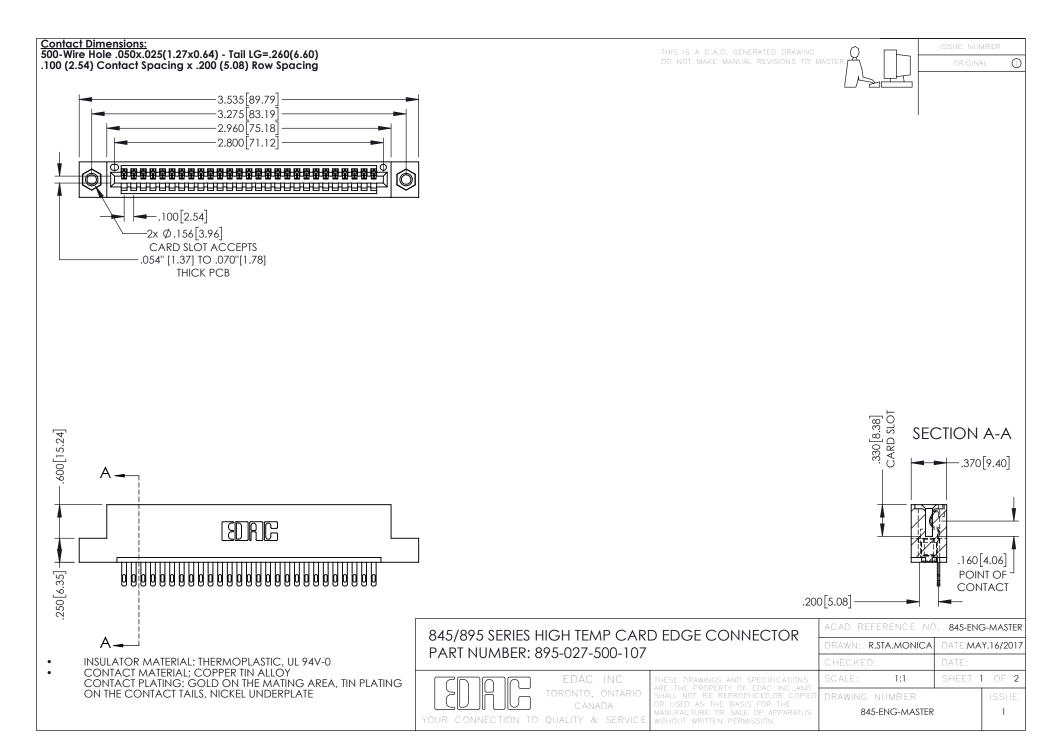

- INSULATOR MATERIAL: THERMOPLASTIC POLYESTER, UL 94V-0 DAP MATERIAL AVAILABLE UPON REQUEST
- CONTACT MATERIAL; COPPER ALLOY

**Contact Code 558** 

CONTACT PLATING: GOLD ON THE MATING AREA, TIN PLATING ON THE CONTACT TAILS, NICKEL UNDERPLATE