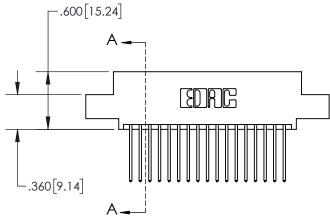

845-ENG-MASTER

INSULATOR MATERIAL: THERMOPLASTIC POLYESTER, UL 94V-0 DAP MATERIAL AVAILABLE UPON REQUEST

**Contact Code 558** 

CONTACT MATERIAL; COPPER ALLOY CONTACT PLATING: GOLD ON THE MATING AREA, TIN PLATING ON THE CONTACT TAILS, NICKEL UNDERPLATE

## 845/895 SERIES HIGH TEMP CARD EDGE CONNECTOR CONTACT CODE 555,556,558,559,560 DIMENSIONS

YOUR CONNECTION TO QUALITY & SERVICE

Contact Code 559

|   | ACAD REFERENCE NO   | . 845-ENG-MASTER |
|---|---------------------|------------------|
|   | DRAWN: R.STA.MONICA | DATE:MAY.16/2017 |
|   | CHECKED:            | DATE:            |
|   | SCALE: 1:1          | SHEET 2 OF 2     |
| D | DRAWING NUMBER      | ISSUE            |