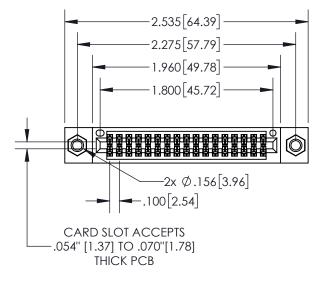

845/895 SERIES HIGH TEMP CARD EDGE CONNECTOR PART NUMBER: 895-034-540-507

THESE DRAWINGS SO 3 BAS INC., ARE THE PROPERS OF SOME SHALL NOT BE REPRODUCED, OR CO

| ACAD REFERENCE NO. 845-ENG-MASTER |                  |  |  |
|-----------------------------------|------------------|--|--|
| DRAWN: R.STA.MONICA               | DATE:MAY.16/2017 |  |  |
| CHECKED:                          | DATE:            |  |  |
| SCALE: 1:1                        | SHEET 1 OF 2     |  |  |
| DRAWING NUMBER                    | ISSUE            |  |  |

| .330[8.38]<br>CARD SLOT                         |  |  |  |
|-------------------------------------------------|--|--|--|
| SECTION A-A                                     |  |  |  |
| .370[9.40]                                      |  |  |  |
|                                                 |  |  |  |
| .160[4.06]<br>POINT OF<br>CONTACT<br>.200[5.08] |  |  |  |
|                                                 |  |  |  |