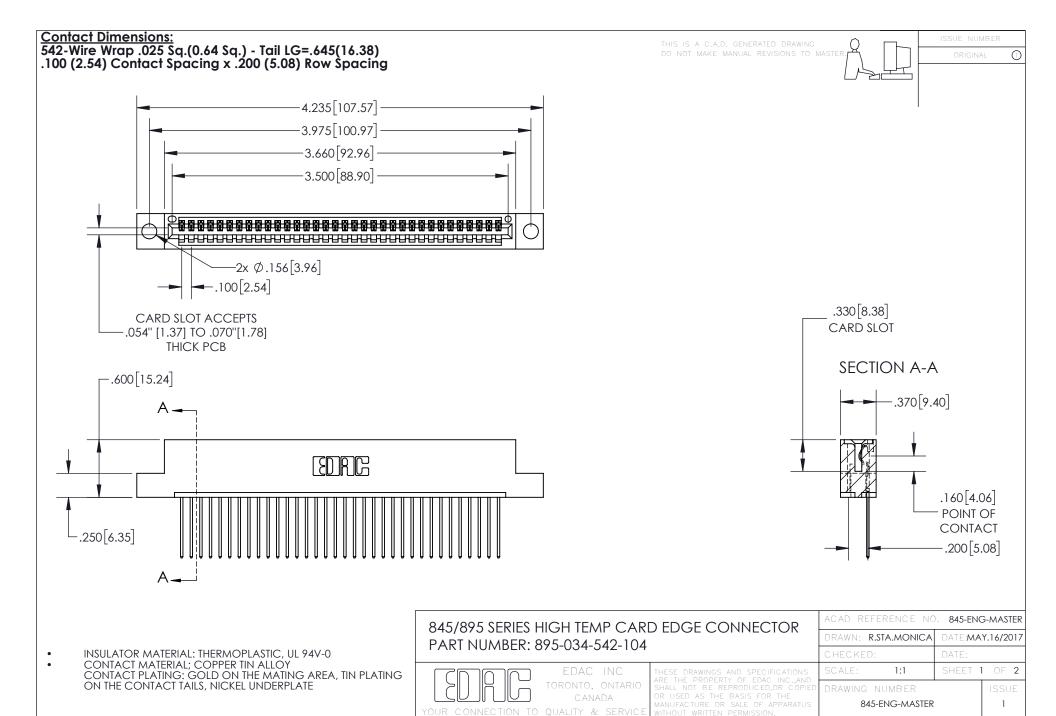

## 845/895 SERIES HIGH TEMP CARD EDGE CONNECTOR CONTACT CODE 555,556,558,559,560 DIMENSIONS

YOUR CONNECTION TO QUALITY & SERVICE

Contact Code 559

|   | ACAD REFERENCE NO. 845-ENG-MASTER |                  |  |
|---|-----------------------------------|------------------|--|
|   | DRAWN: R.STA.MONICA               | DATE:MAY.16/2017 |  |
|   | CHECKED:                          | DATE:            |  |
|   | SCALE: 1:1                        | SHEET 2 OF 2     |  |
| D | DRAWING NUMBER                    | ISSUE            |  |