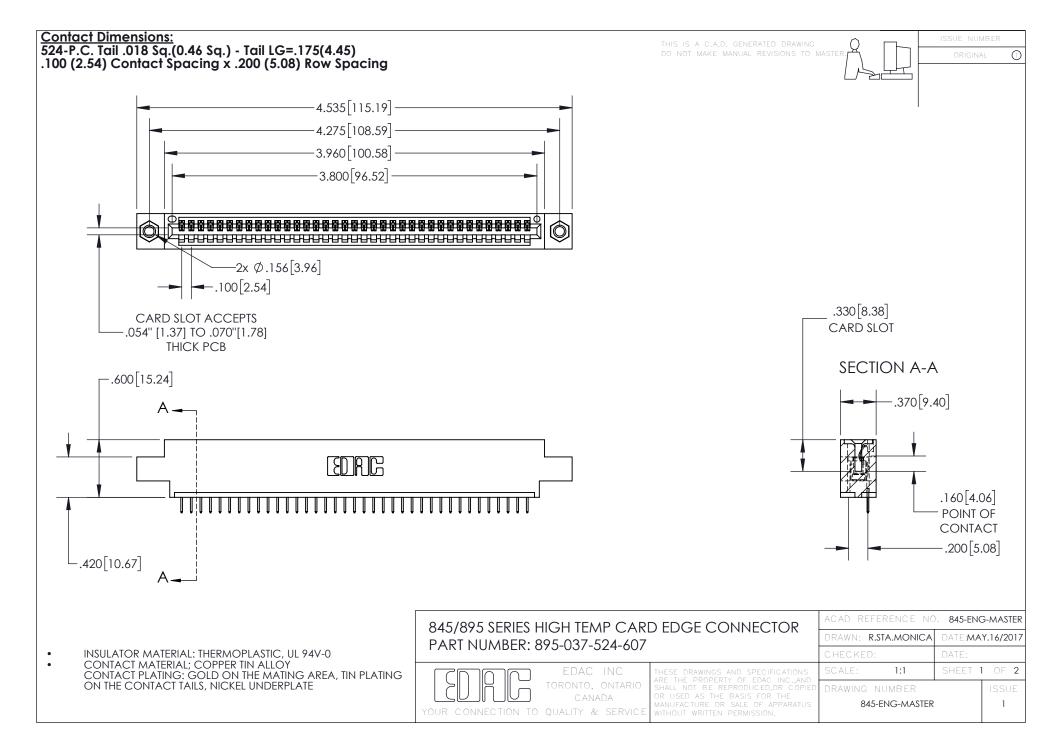

INSULATOR MATERIAL: THERMOPLASTIC POLYESTER, UL 94V-0 DAP MATERIAL AVAILABLE UPON REQUEST

**Contact Code 558** 

CONTACT MATERIAL; COPPER ALLOY CONTACT PLATING: GOLD ON THE MATING AREA, TIN PLATING ON THE CONTACT TAILS, NICKEL UNDERPLATE

## 845/895 SERIES HIGH TEMP CARD EDGE CONNECTOR CONTACT CODE 555,556,558,559,560 DIMENSIONS

YOUR CONNECTION TO QUALITY & SERVICE

Contact Code 559

|   | ACAD REFERENCE NO. 845-ENG-MASTER |                  |  |
|---|-----------------------------------|------------------|--|
|   | DRAWN: R.STA.MONICA               | DATE:MAY.16/2017 |  |
|   | CHECKED:                          | DATE:            |  |
|   | SCALE: 1:1                        | SHEET 2 OF 2     |  |
| D | DRAWING NUMBER                    | ISSUE            |  |

Contact Code 560