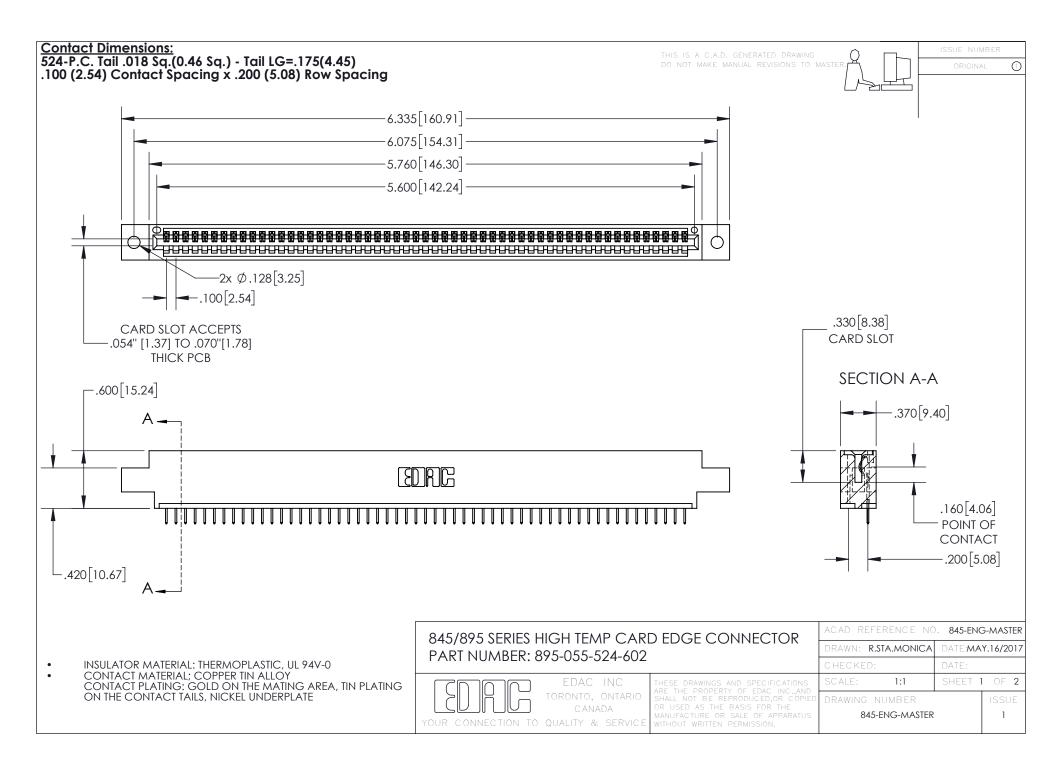

INSULATOR MATERIAL: THERMOPLASTIC POLYESTER, UL 94V-0 DAP MATERIAL AVAILABLE UPON REQUEST

**Contact Code 558** 

CONTACT MATERIAL; COPPER ALLOY CONTACT PLATING: GOLD ON THE MATING AREA, TIN PLATING ON THE CONTACT TAILS, NICKEL UNDERPLATE

## 845/895 SERIES HIGH TEMP CARD EDGE CONNECTOR CONTACT CODE 555,556,558,559,560 DIMENSIONS

YOUR CONNECTION TO QUALITY & SERVICE

Contact Code 559

|   | ACAD REFERENCE NO. 845-ENG-MASTER |                  |  |
|---|-----------------------------------|------------------|--|
|   | DRAWN: R.STA.MONICA               | DATE:MAY.16/2017 |  |
|   | CHECKED:                          | DATE:            |  |
|   | SCALE: 1:1                        | SHEET 2 OF 2     |  |
| D | DRAWING NUMBER                    | ISSUE            |  |

Contact Code 560