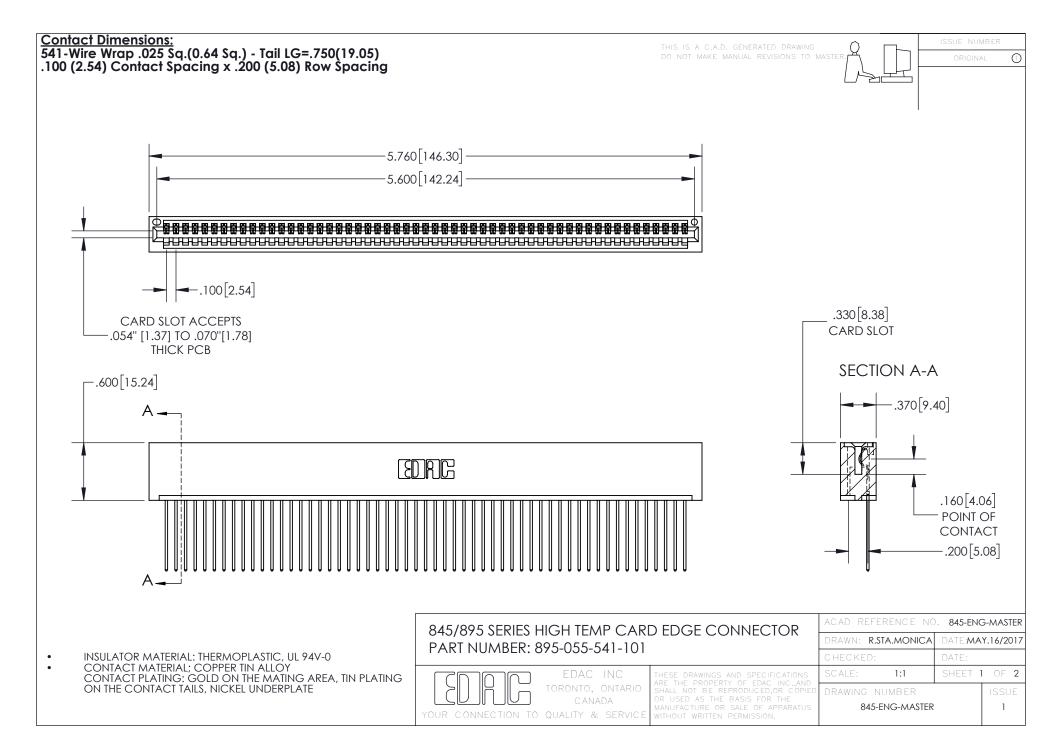

INSULATOR MATERIAL: THERMOPLASTIC POLYESTER, UL 94V-0 DAP MATERIAL AVAILABLE UPON REQUEST

**Contact Code 558** 

CONTACT MATERIAL; COPPER ALLOY CONTACT PLATING: GOLD ON THE MATING AREA, TIN PLATING ON THE CONTACT TAILS, NICKEL UNDERPLATE

## 845/895 SERIES HIGH TEMP CARD EDGE CONNECTOR CONTACT CODE 555,556,558,559,560 DIMENSIONS

YOUR CONNECTION TO QUALITY & SERVICE

Contact Code 559

|   | ACAD REFERENCE NO. 845-ENG-MASTER |                  |  |
|---|-----------------------------------|------------------|--|
|   | DRAWN: R.STA.MONICA               | DATE:MAY.16/2017 |  |
|   | CHECKED:                          | DATE:            |  |
|   | SCALE: 1:1                        | SHEET 2 OF 2     |  |
| D | DRAWING NUMBER                    | ISSUE            |  |

Contact Code 560