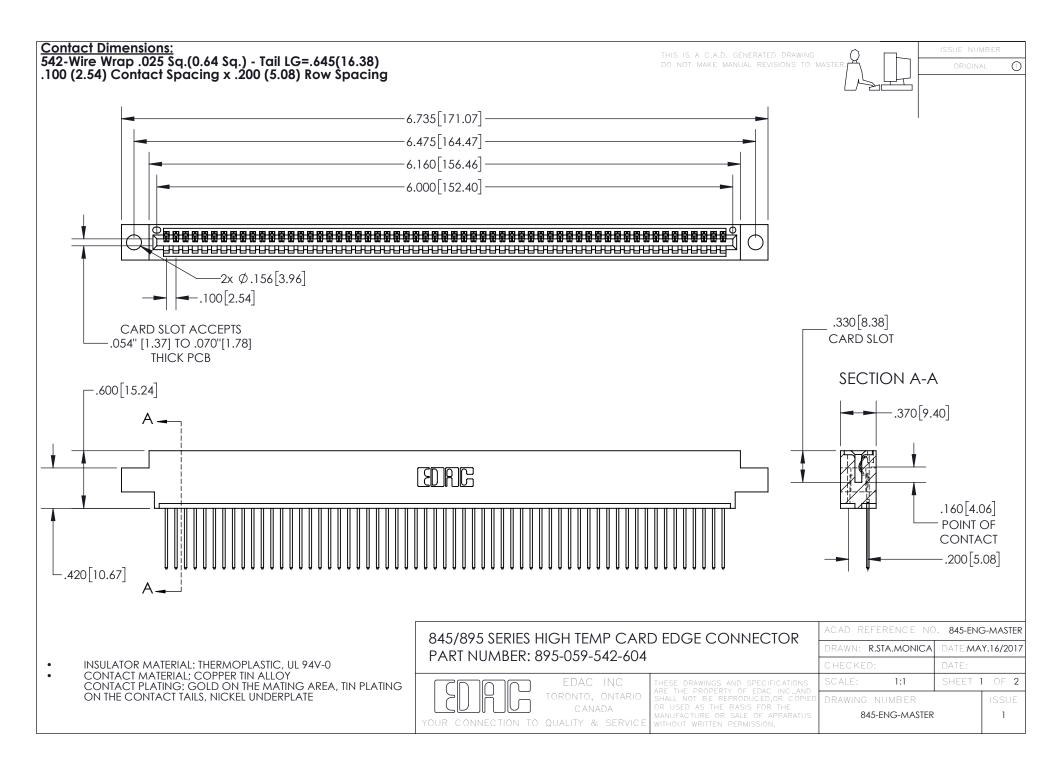

INSULATOR MATERIAL: THERMOPLASTIC POLYESTER, UL 94V-0 DAP MATERIAL AVAILABLE UPON REQUEST

**Contact Code 558** 

CONTACT MATERIAL; COPPER ALLOY CONTACT PLATING: GOLD ON THE MATING AREA, TIN PLATING ON THE CONTACT TAILS, NICKEL UNDERPLATE

## 845/895 SERIES HIGH TEMP CARD EDGE CONNECTOR CONTACT CODE 555,556,558,559,560 DIMENSIONS

YOUR CONNECTION TO QUALITY & SERVICE

Contact Code 559

|   | ACAD REFERENCE NO. 845-ENG-MASTER |                  |  |
|---|-----------------------------------|------------------|--|
|   | DRAWN: R.STA.MONICA               | DATE:MAY.16/2017 |  |
|   | CHECKED:                          | DATE:            |  |
|   | SCALE: 1:1                        | SHEET 2 OF 2     |  |
| D | DRAWING NUMBER                    | ISSUE            |  |

Contact Code 560

845-ENG-MASTER