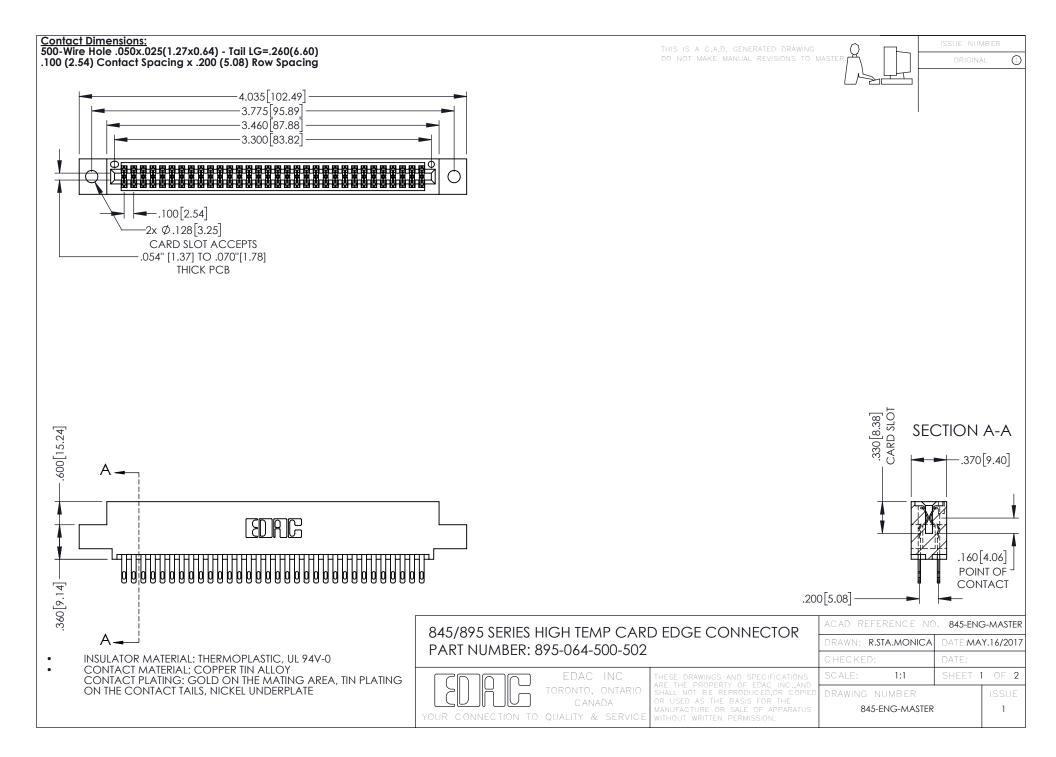

- INSULATOR MATERIAL: THERMOPLASTIC POLYESTER, UL 94V-0 DAP MATERIAL AVAILABLE UPON REQUEST
- CONTACT MATERIAL; COPPER ALLOY

**Contact Code 558** 

CONTACT PLATING: GOLD ON THE MATING AREA, TIN PLATING ON THE CONTACT TAILS, NICKEL UNDERPLATE

## 845/895 SERIES HIGH TEMP CARD EDGE CONNECTOR CONTACT CODE 555,556,558,559,560 DIMENSIONS

YOUR CONNECTION TO QUALITY & SERVICE

Contact Code 559

|   | ACAD REFERENCE NO   | . 845-ENG-MASTER |
|---|---------------------|------------------|
|   | DRAWN: R.STA.MONICA | DATE:MAY.16/2017 |
|   | CHECKED:            | DATE:            |
|   | SCALE: 1:1          | SHEET 2 OF 2     |
| D | DRAWING NUMBER      | ISSUE            |

Contact Code 560

845-ENG-MASTER