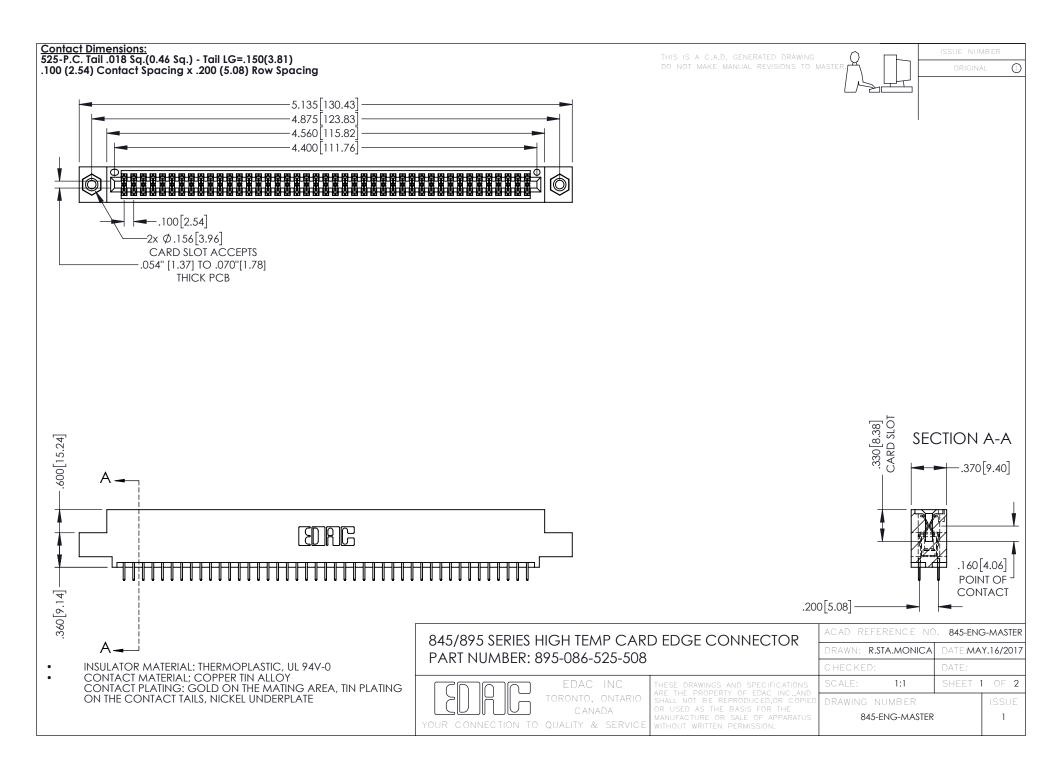

- INSULATOR MATERIAL: THERMOPLASTIC POLYESTER, UL 94V-0 DAP MATERIAL AVAILABLE UPON REQUEST
- CONTACT MATERIAL; COPPER ALLOY

**Contact Code 558** 

CONTACT PLATING: GOLD ON THE MATING AREA, TIN PLATING ON THE CONTACT TAILS, NICKEL UNDERPLATE

## 845/895 SERIES HIGH TEMP CARD EDGE CONNECTOR CONTACT CODE 555,556,558,559,560 DIMENSIONS

YOUR CONNECTION TO QUALITY & SERVICE

Contact Code 559

|   | ACAD REFERENCE NO   | . 845-ENG-MASTER |
|---|---------------------|------------------|
|   | DRAWN: R.STA.MONICA | DATE:MAY.16/2017 |
|   | CHECKED:            | DATE:            |
|   | SCALE: 1:1          | SHEET 2 OF 2     |
| D | DRAWING NUMBER      | ISSUE            |

Contact Code 560

845-ENG-MASTER